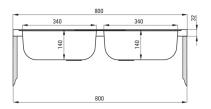

## TANGO Steel sink, 2-bowl

Product code: ZM5\_0200 EAN: 5907650845782 Color: satin Warranty [years]: 2

| Finish                     | satin     |  |
|----------------------------|-----------|--|
| Surface type               | satin     |  |
| Material                   | steel 201 |  |
| Installation method        | lay-on    |  |
| Number of bowls            | 2         |  |
| Minimum cabinet width [mm] | 800       |  |
| Width [mm]                 | 500       |  |
| Length [mm]                | 800       |  |
| Height [mm]                | 140       |  |
| Bowl depth [mm]            | 140       |  |
| 2nd bowl depth [mm]        | 140       |  |
| Steel thickness [mm]       | 0.5       |  |
| Equipped with accessories  | Yes       |  |
| Drain diameter             | 2"        |  |
| Number of holes            | 0         |  |