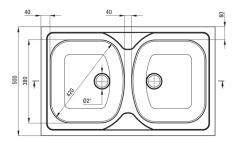

## TANGO Steel sink, 2-bowl

Product code: ZM5\_0200 EAN: 5907650845782 Color: satin Warranty [years]: 2

| Finish                     | satin     |  |
|----------------------------|-----------|--|
| Surface type               | satin     |  |
| Material                   | steel 201 |  |
| Installation method        | lay-on    |  |
| Number of bowls            | 2         |  |
| Minimum cabinet width [mm] | 800       |  |
| Width [mm]                 | 500       |  |
| Length [mm]                | 800       |  |
| Height [mm]                | 140       |  |
| Bowl depth [mm]            | 140       |  |
| 2nd bowl depth [mm]        | 140       |  |
| Steel thickness [mm]       | 0.5       |  |
| Equipped with accessories  | Yes       |  |
| Drain diameter             | 2"        |  |
| Number of holes            | 0         |  |