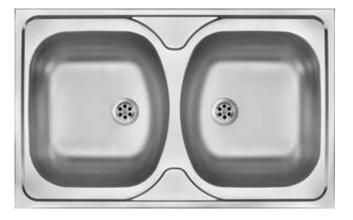

## TANGO Steel sink, 2-bowl

Product code: ZM5\_0200 EAN: 5907650845782 Color: satin Warranty [years]: 2

| Finish                     | satin     |  |
|----------------------------|-----------|--|
| Surface type               | satin     |  |
| Material                   | steel 201 |  |
| Installation method        | lay-on    |  |
| Number of bowls            | 2         |  |
| Minimum cabinet width [mm] | 800       |  |
| Width [mm]                 | 500       |  |
| Length [mm]                | 800       |  |
| Height [mm]                | 140       |  |
| Bowl depth [mm]            | 140       |  |
| 2nd bowl depth [mm]        | 140       |  |
| Steel thickness [mm]       | 0.5       |  |
| Equipped with accessories  | Yes       |  |
| Drain diameter             | 2"        |  |
| Number of holes            | 0         |  |