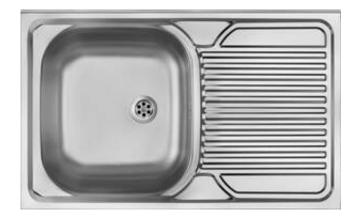

## **TANGO**

## Steel sink, 1-bowl with drainer

**Product code:** ZM5\_011P **EAN:** 5907650846451

Color: satin

Warranty [years]: 2

| satin     |
|-----------|
| satin     |
| steel 201 |
| lay-on    |
| 1         |
| 800       |
| 500       |
| 800       |
| 160       |
| 160       |
| 0.5       |
| Yes       |
| 2"        |
| 0         |
|           |