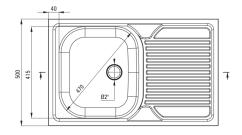

## Steel sink, 1-bowl with drainer

**Product code:** ZM5\_011P **EAN:** 5907650846451

Color: satin

Warranty [years]: 2

| satin     |
|-----------|
| satin     |
| steel 201 |
| lay-on    |
| 1         |
| 800       |
| 500       |
| 800       |
| 160       |
| 160       |
| 0.5       |
| Yes       |
| 2"        |
| 0         |
|           |