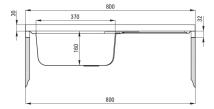

## Steel sink, 1-bowl with drainer

**Product code:** ZM5\_011P **EAN:** 5907650846451

Color: satin

Warranty [years]: 2

| satin     |
|-----------|
| satin     |
| steel 201 |
| lay-on    |
| 1         |
| 800       |
| 500       |
| 800       |
| 160       |
| 160       |
| 0.5       |
| Yes       |
| 2"        |
| 0         |
|           |