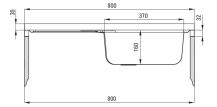

## Steel sink, 1-bowl with drainer

**Product code:** ZM5\_011L **EAN:** 5907650846444

Color: satin

Warranty [years]: 2

| Sink                       |           |
|----------------------------|-----------|
| Finish                     | satin     |
| Surface type               | satin     |
| Material                   | steel 201 |
| Installation method        | lay-on    |
| Number of bowls            | 1         |
| Minimum cabinet width [mm] | 800       |
| Width [mm]                 | 500       |
| Length [mm]                | 800       |
| Height [mm]                | 160       |
| Bowl depth [mm]            | 160       |
| Steel thickness [mm]       | 0.5       |
| Equipped with accessories  | Yes       |
| Drain diameter             | 2"        |
| Number of holes            | 0         |
|                            |           |