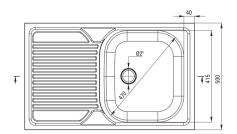

## Steel sink, 1-bowl with drainer

**Product code:** ZM5\_011L **EAN:** 5907650846444

Color: satin

Warranty [years]: 2

| Sink                       |           |
|----------------------------|-----------|
| Finish                     | satin     |
| Surface type               | satin     |
| Material                   | steel 201 |
| Installation method        | lay-on    |
| Number of bowls            | 1         |
| Minimum cabinet width [mm] | 800       |
| Width [mm]                 | 500       |
| Length [mm]                | 800       |
| Height [mm]                | 160       |
| Bowl depth [mm]            | 160       |
| Steel thickness [mm]       | 0.5       |
| Equipped with accessories  | Yes       |
| Drain diameter             | 2"        |
| Number of holes            | 0         |
|                            |           |