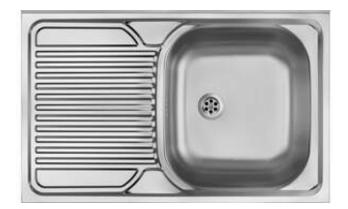

## Steel sink, 1-bowl with drainer

**Product code:** ZM5\_011L **EAN:** 5907650846444

Color: satin

Warranty [years]: 2

| Sink                       |           |
|----------------------------|-----------|
| Finish                     | satin     |
| Surface type               | satin     |
| Material                   | steel 201 |
| Installation method        | lay-on    |
| Number of bowls            | 1         |
| Minimum cabinet width [mm] | 800       |
| Width [mm]                 | 500       |
| Length [mm]                | 800       |
| Height [mm]                | 160       |
| Bowl depth [mm]            | 160       |
| Steel thickness [mm]       | 0.5       |
| Equipped with accessories  | Yes       |
| Drain diameter             | 2"        |
| Number of holes            | 0         |
|                            |           |