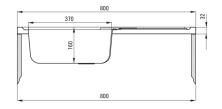

## TANGO Steel sink, 1-bowl with drainer

🐝 deante

**Product code:** ZM5\_0110 **EAN:** 5907650845768 **Color:** satin **Warranty [years]:** 2

| Finish                     | satin     |  |
|----------------------------|-----------|--|
| Surface type               | satin     |  |
| Material                   | steel 201 |  |
| Installation method        | lay-on    |  |
| Number of bowls            | 1         |  |
| Minimum cabinet width [mm] | 800       |  |
| Width [mm]                 | 500       |  |
| Length [mm]                | 800       |  |
| Height [mm]                | 160       |  |
| Bowl depth [mm]            | 160       |  |
| Steel thickness [mm]       | 0.5       |  |
| Reversible                 | Yes       |  |
| Equipped with accessories  | Yes       |  |
| Drain diameter             | 2"        |  |
| Number of holes            | 0         |  |