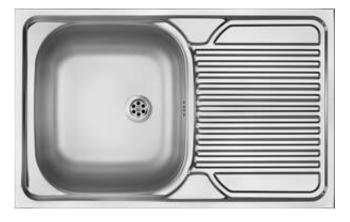

## TANGO Steel sink, 1-bowl with drainer

🐝 deante

**Product code:** ZM5\_0110 **EAN:** 5907650845768 **Color:** satin **Warranty [years]:** 2

| Finish                     | satin     |  |
|----------------------------|-----------|--|
| Surface type               | satin     |  |
| Material                   | steel 201 |  |
| Installation method        | lay-on    |  |
| Number of bowls            | 1         |  |
| Minimum cabinet width [mm] | 800       |  |
| Width [mm]                 | 500       |  |
| Length [mm]                | 800       |  |
| Height [mm]                | 160       |  |
| Bowl depth [mm]            | 160       |  |
| Steel thickness [mm]       | 0.5       |  |
| Reversible                 | Yes       |  |
| Equipped with accessories  | Yes       |  |
| Drain diameter             | 2"        |  |
| Number of holes            | 0         |  |