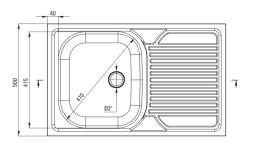

## TANGO Steel sink, 1-bowl with drainer

🐝 deante

**Product code:** ZM5\_0110 **EAN:** 5907650845768 **Color:** satin **Warranty [years]:** 2

| Finish                     | satin     |  |
|----------------------------|-----------|--|
| Surface type               | satin     |  |
| Material                   | steel 201 |  |
| Installation method        | lay-on    |  |
| Number of bowls            | 1         |  |
| Minimum cabinet width [mm] | 800       |  |
| Width [mm]                 | 500       |  |
| Length [mm]                | 800       |  |
| Height [mm]                | 160       |  |
| Bowl depth [mm]            | 160       |  |
| Steel thickness [mm]       | 0.5       |  |
| Reversible                 | Yes       |  |
| Equipped with accessories  | Yes       |  |
| Drain diameter             | 2"        |  |
| Number of holes            | 0         |  |