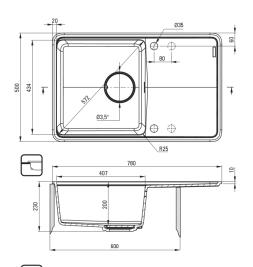

## Sink

| Finish                      | anthracite metallic                          |
|-----------------------------|----------------------------------------------|
| Surface type                | matte                                        |
| Material                    | granite                                      |
| Installation method         | inset, under mounted                         |
| Number of bowls             | 1                                            |
| Minimum cabinet width [mm]  | 600                                          |
| Width [mm]                  | 500                                          |
| Length [mm]                 | 780                                          |
| Height [mm]                 | 230                                          |
| Bowl depth [mm]             | 200                                          |
| Cut-out length [mm]         | 760                                          |
| Cut-out width [mm]          | 480                                          |
| Cut-out length [mm]         | 740                                          |
| Cut-out width [mm]          | 460                                          |
| Reversible                  | Yes                                          |
| Equipped with accessories   | Yes                                          |
| Number of holes             | 2                                            |
| Number of pre-drilled holes | 2                                            |
| Additional features         | cutting board included, drain cover included |