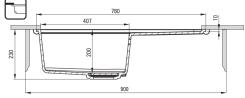

## Sink

| Finish                      | anthracite metallic                          |
|-----------------------------|----------------------------------------------|
| Surface type                | matte                                        |
| Material                    | granite                                      |
| Installation method         | inset, under mounted                         |
| Number of bowls             | 1                                            |
| Minimum cabinet width [mm]  | 600                                          |
| Width [mm]                  | 500                                          |
| Length [mm]                 | 780                                          |
| Height [mm]                 | 230                                          |
| Bowl depth [mm]             | 200                                          |
| Cut-out length [mm]         | 760                                          |
| Cut-out width [mm]          | 480                                          |
| Cut-out length [mm]         | 740                                          |
| Cut-out width [mm]          | 460                                          |
| Reversible                  | Yes                                          |
| Equipped with accessories   | Yes                                          |
| Number of holes             | 2                                            |
| Number of pre-drilled holes | 2                                            |
| Additional features         | cutting board included, drain cover included |