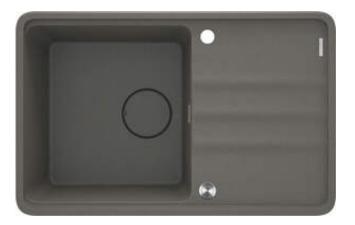

## момі Granite sink, 1-bowl with drainer

Product code: ZKM\_T113 EAN: 5907650831068 Color: anthracite metallic Warranty [years]: 18

## Sink

| Finish                      | anthracite metallic                          |
|-----------------------------|----------------------------------------------|
| Surface type                | matte                                        |
| Material                    | granite                                      |
| Installation method         | inset, under mounted                         |
| Number of bowls             | 1                                            |
| Minimum cabinet width [mm]  | 600                                          |
| Width [mm]                  | 500                                          |
| Length [mm]                 | 780                                          |
| Height [mm]                 | 230                                          |
| Bowl depth [mm]             | 200                                          |
| Cut-out length [mm]         | 760                                          |
| Cut-out width [mm]          | 480                                          |
| Cut-out length [mm]         | 740                                          |
| Cut-out width [mm]          | 460                                          |
| Reversible                  | Yes                                          |
| Equipped with accessories   | Yes                                          |
| Number of holes             | 2                                            |
| Number of pre-drilled holes | 2                                            |
| Additional features         | cutting board included, drain cover included |

## Features:

- Harmonious design
- Deep bowl
- Under-mounting possible
- Granite drain cover
- Automatic CLICK plug
- Chopping board included
- Properties of Deante granite: resistance to impact, high temperature, discoloration, thermal shock
- Hydrophobic properties repel water molecules
- Space-saving siphon which facilitates e.g. sorting waste
- Dedicated cleaning agent, safe for cleaned surfaces
- The finish enriched with silver ions adds antiseptic properties