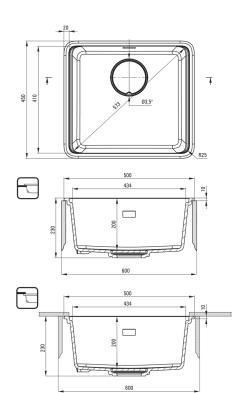

#### Product code: ZKM\_T10A EAN: 5907650831211 Color: anthracite metallic Warranty [years]: 18

| Sink                       |                                              |
|----------------------------|----------------------------------------------|
| Finish                     | anthracite metallic                          |
| Surface type               | matte                                        |
| Material                   | granite                                      |
| Installation method        | inset, under mounted                         |
| Minimum cabinet width [mm] | 600                                          |
| Width [mm]                 | 450                                          |
| Length [mm]                | 500                                          |
| Height [mm]                | 230                                          |
| Bowl depth [mm]            | 200                                          |
| Cut-out length [mm]        | 480                                          |
| Cut-out width [mm]         | 430                                          |
| Cut-out length [mm]        | 460                                          |
| Cut-out width [mm]         | 410                                          |
| Reversible                 | Yes                                          |
| Equipped with accessories  | Yes                                          |
| Additional features        | cutting board included, drain cover included |
|                            |                                              |