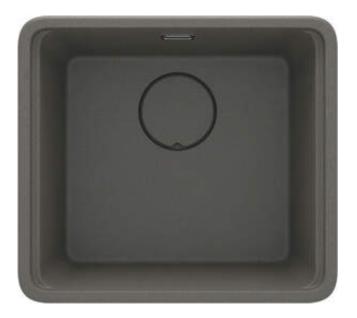

# MOMI Granite sink, 1-bowl

#### Product code: ZKM\_T10A EAN: 5907650831211 Color: anthracite metallic Warranty [years]: 18

| Sink                       |                                              |
|----------------------------|----------------------------------------------|
| Finish                     | anthracite metallic                          |
| Surface type               | matte                                        |
| Material                   | granite                                      |
| Installation method        | inset, under mounted                         |
| Minimum cabinet width [mm] | 600                                          |
| Width [mm]                 | 450                                          |
| Length [mm]                | 500                                          |
| Height [mm]                | 230                                          |
| Bowl depth [mm]            | 200                                          |
| Cut-out length [mm]        | 480                                          |
| Cut-out width [mm]         | 430                                          |
| Cut-out length [mm]        | 460                                          |
| Cut-out width [mm]         | 410                                          |
| Reversible                 | Yes                                          |
| Equipped with accessories  | Yes                                          |
| Additional features        | cutting board included, drain cover included |
|                            |                                              |