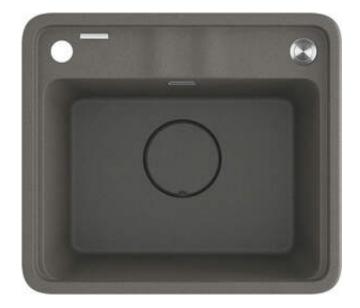

## Granite sink, 1-bowl

automatic, with a button

Yes

Yes

Product code: ZKM\_T103 EAN: 5907650831112 Color: anthracite metallic Warranty [years]: 18

| Sink                        |                                              |
|-----------------------------|----------------------------------------------|
| Finish                      | metallic grey                                |
| Surface type                | matte                                        |
| Material                    | granite                                      |
| Installation method         | inset, under mounted                         |
| Number of bowls             | 1                                            |
| Minimum cabinet width [mm]  | 500                                          |
| Width [mm]                  | 440                                          |
| Length [mm]                 | 500                                          |
| Height [mm]                 | 230                                          |
| Bowl depth [mm]             | 200                                          |
| Cut-out length [mm]         | 480                                          |
| Cut-out width [mm]          | 420                                          |
| Cut-out length [mm]         | 460                                          |
| Cut-out width [mm]          | 400                                          |
| Reversible                  | Yes                                          |
| Equipped with accessories   | Yes                                          |
| Number of holes             | 2                                            |
| Number of pre-drilled holes | 0                                            |
| Additional features         | cutting board included, drain cover included |
| Sink waste kit              |                                              |
| Finish                      | steel                                        |

## Features:

Plug type

• Harmonious design

washing machine

- Deep bowl
- Under-mounting possible

Low siphon/ space saver

Possibility to connect a dishwasher/

- Granite drain cover
- Automatic CLICK plug
- Chopping board included
- Properties of Deante granite: resistance to impact, high temperature, discoloration, thermal shock
- · Hydrophobic properties repel water molecules
- Space-saving siphon which facilitates e.g. sorting waste
- Dedicated cleaning agent, safe for cleaned surfaces
- The finish enriched with silver ions adds antiseptic properties