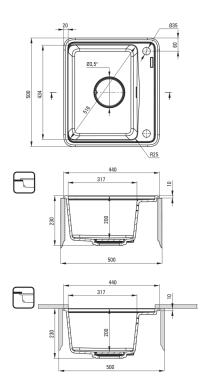

## Granite sink, 1-bowl

automatic, with a button

Yes

Yes

Product code: ZKM\_T103 EAN: 5907650831112 Color: anthracite metallic Warranty [years]: 18

| Sink                        |                                              |
|-----------------------------|----------------------------------------------|
| Finish                      | metallic grey                                |
| Surface type                | matte                                        |
| Material                    | granite                                      |
| Installation method         | inset, under mounted                         |
| Number of bowls             | 1                                            |
| Minimum cabinet width [mm]  | 500                                          |
| Width [mm]                  | 440                                          |
| Length [mm]                 | 500                                          |
| Height [mm]                 | 230                                          |
| Bowl depth [mm]             | 200                                          |
| Cut-out length [mm]         | 480                                          |
| Cut-out width [mm]          | 420                                          |
| Cut-out length [mm]         | 460                                          |
| Cut-out width [mm]          | 400                                          |
| Reversible                  | Yes                                          |
| Equipped with accessories   | Yes                                          |
| Number of holes             | 2                                            |
| Number of pre-drilled holes | 0                                            |
| Additional features         | cutting board included, drain cover included |
| Sink waste kit              |                                              |
| Finish                      | steel                                        |