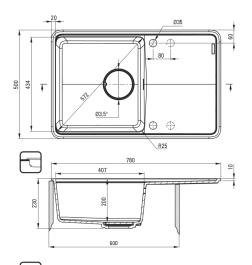

## момі Granite sink, 1-bowl with drainer

Product code: ZKM\_S113 EAN: 5907650831051 Color: metallic grey Warranty [years]: 18

| Sink |
|------|
|------|

| Finish                      | metallic grey                                |
|-----------------------------|----------------------------------------------|
| Surface type                | matte                                        |
| Material                    | granite                                      |
| Installation method         | inset, under mounted                         |
| Number of bowls             | 1                                            |
| Minimum cabinet width [mm]  | 600                                          |
| Width [mm]                  | 500                                          |
| Length [mm]                 | 780                                          |
| Height [mm]                 | 230                                          |
| Bowl depth [mm]             | 200                                          |
| Cut-out length [mm]         | 760                                          |
| Cut-out width [mm]          | 480                                          |
| Cut-out length [mm]         | 740                                          |
| Cut-out width [mm]          | 460                                          |
| Reversible                  | Yes                                          |
| Equipped with accessories   | Yes                                          |
| Number of holes             | 2                                            |
| Number of pre-drilled holes | 2                                            |
| Additional features         | cutting board included, drain cover included |
|                             |                                              |