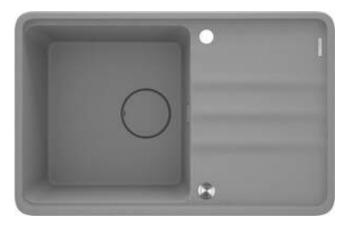

## момі Granite sink, 1-bowl with drainer

Product code: ZKM\_S113 EAN: 5907650831051 Color: metallic grey Warranty [years]: 18

| Sink |
|------|
|------|

| Finish                      | metallic grey                                |
|-----------------------------|----------------------------------------------|
| Surface type                | matte                                        |
| Material                    | granite                                      |
| Installation method         | inset, under mounted                         |
| Number of bowls             | 1                                            |
| Minimum cabinet width [mm]  | 600                                          |
| Width [mm]                  | 500                                          |
| Length [mm]                 | 780                                          |
| Height [mm]                 | 230                                          |
| Bowl depth [mm]             | 200                                          |
| Cut-out length [mm]         | 760                                          |
| Cut-out width [mm]          | 480                                          |
| Cut-out length [mm]         | 740                                          |
| Cut-out width [mm]          | 460                                          |
| Reversible                  | Yes                                          |
| Equipped with accessories   | Yes                                          |
| Number of holes             | 2                                            |
| Number of pre-drilled holes | 2                                            |
| Additional features         | cutting board included, drain cover included |
|                             |                                              |

## Features:

- Harmonious design
- Deep bowl
- Under-mounting possible
- Granite drain cover
- Automatic CLICK plug
- Chopping board included
- Properties of Deante granite: resistance to impact, high temperature, discoloration, thermal shock
- Hydrophobic properties repel water molecules
- Space-saving siphon which facilitates e.g. sorting waste
- Dedicated cleaning agent, safe for cleaned surfaces
- The finish enriched with silver ions adds antiseptic properties