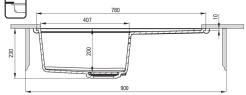

## момі Granite sink, 1-bowl with drainer

Product code: ZKM\_S113 EAN: 5907650831051 Color: metallic grey Warranty [years]: 18

| Sink |
|------|
|------|

| Finish                      | metallic grey                                |
|-----------------------------|----------------------------------------------|
| Surface type                | matte                                        |
| Material                    | granite                                      |
| Installation method         | inset, under mounted                         |
| Number of bowls             | 1                                            |
| Minimum cabinet width [mm]  | 600                                          |
| Width [mm]                  | 500                                          |
| Length [mm]                 | 780                                          |
| Height [mm]                 | 230                                          |
| Bowl depth [mm]             | 200                                          |
| Cut-out length [mm]         | 760                                          |
| Cut-out width [mm]          | 480                                          |
| Cut-out length [mm]         | 740                                          |
| Cut-out width [mm]          | 460                                          |
| Reversible                  | Yes                                          |
| Equipped with accessories   | Yes                                          |
| Number of holes             | 2                                            |
| Number of pre-drilled holes | 2                                            |
| Additional features         | cutting board included, drain cover included |
|                             |                                              |