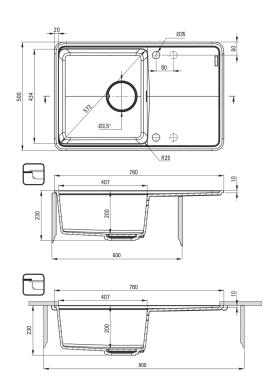

## Granite sink, 1-bowl with drainer

**Product code:** ZKM\_N113 **EAN:** 5907650831044

Color: nero

Warranty [years]: 18

| Sink                        |                                              |
|-----------------------------|----------------------------------------------|
| Finish                      | nero                                         |
| Surface type                | matte                                        |
| Material                    | granite                                      |
| Installation method         | inset, under mounted                         |
| Number of bowls             | 1                                            |
| Minimum cabinet width [mm]  | 600                                          |
| Width [mm]                  | 500                                          |
| Length [mm]                 | 780                                          |
| Height [mm]                 | 230                                          |
| Bowl depth [mm]             | 200                                          |
| Cut-out length [mm]         | 760                                          |
| Cut-out width [mm]          | 480                                          |
| Cut-out length [mm]         | 740                                          |
| Cut-out width [mm]          | 460                                          |
| Reversible                  | Yes                                          |
| Equipped with accessories   | Yes                                          |
| Number of holes             | 2                                            |
| Number of pre-drilled holes | 2                                            |
| Additional features         | drain cover included, cutting board included |