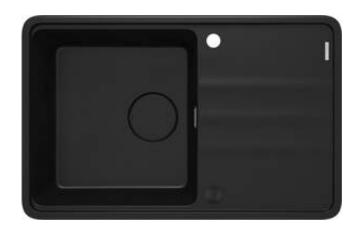

## Granite sink, 1-bowl with drainer

**Product code:** ZKM\_N113 **EAN:** 5907650831044

Color: nero

Warranty [years]: 18

| Sink                        |                                              |
|-----------------------------|----------------------------------------------|
| Finish                      | nero                                         |
| Surface type                | matte                                        |
| Material                    | granite                                      |
| Installation method         | inset, under mounted                         |
| Number of bowls             | 1                                            |
| Minimum cabinet width [mm]  | 600                                          |
| Width [mm]                  | 500                                          |
| Length [mm]                 | 780                                          |
| Height [mm]                 | 230                                          |
| Bowl depth [mm]             | 200                                          |
| Cut-out length [mm]         | 760                                          |
| Cut-out width [mm]          | 480                                          |
| Cut-out length [mm]         | 740                                          |
| Cut-out width [mm]          | 460                                          |
| Reversible                  | Yes                                          |
| Equipped with accessories   | Yes                                          |
| Number of holes             | 2                                            |
| Number of pre-drilled holes | 2                                            |
| Additional features         | drain cover included, cutting board included |

## Features:

• Harmonious design

washing machine

- Deep bowl
- Under-mounting possible
- Granite drain cover
- Automatic CLICK plug
- Chopping board included
- Properties of Deante granite: resistance to impact, high temperature, discoloration, thermal shock
- · Hydrophobic properties repel water molecules
- Space-saving siphon which facilitates e.g. sorting waste
- Dedicated cleaning agent, safe for cleaned surfaces
- The finish enriched with silver ions adds antiseptic properties
- Charles and Charles I and Charles and Charles