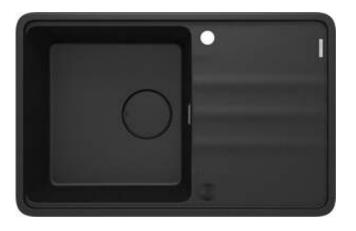

## момі Granite sink, 1-bowl with drainer

Product code: ZKM\_G113 EAN: 5907650831037 Color: metallic graphite Warranty [years]: 18

| S | İ | ٢ | ٦ | k |  |
|---|---|---|---|---|--|
|   |   |   |   |   |  |

| Finish                      | metallic graphite                               |
|-----------------------------|-------------------------------------------------|
| Surface type                | matte                                           |
| Material                    | granite                                         |
| Installation method         | inset, under mounted                            |
| Number of bowls             | 1                                               |
| Minimum cabinet width [mm]  | 600                                             |
| Width [mm]                  | 500                                             |
| Length [mm]                 | 780                                             |
| Height [mm]                 | 230                                             |
| Bowl depth [mm]             | 200                                             |
| Cut-out length [mm]         | 760                                             |
| Cut-out width [mm]          | 480                                             |
| Cut-out length [mm]         | 740                                             |
| Cut-out width [mm]          | 460                                             |
| Reversible                  | Yes                                             |
| Equipped with accessories   | Yes                                             |
| Number of holes             | 2                                               |
| Number of pre-drilled holes | 2                                               |
| Additional features         | cutting board included, drain<br>cover included |