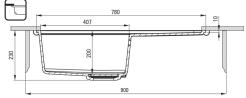

| Finish                      | metallic graphite                               |
|-----------------------------|-------------------------------------------------|
| Surface type                | matte                                           |
| Material                    | granite                                         |
| Installation method         | inset, under mounted                            |
| Number of bowls             | 1                                               |
| Minimum cabinet width [mm]  | 600                                             |
| Width [mm]                  | 500                                             |
| Length [mm]                 | 780                                             |
| Height [mm]                 | 230                                             |
| Bowl depth [mm]             | 200                                             |
| Cut-out length [mm]         | 760                                             |
| Cut-out width [mm]          | 480                                             |
| Cut-out length [mm]         | 740                                             |
| Cut-out width [mm]          | 460                                             |
| Reversible                  | Yes                                             |
| Equipped with accessories   | Yes                                             |
| Number of holes             | 2                                               |
| Number of pre-drilled holes | 2                                               |
| Additional features         | cutting board included, drain<br>cover included |