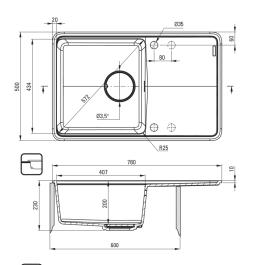

| Finish                      | metallic graphite                               |
|-----------------------------|-------------------------------------------------|
| Surface type                | matte                                           |
| Material                    | granite                                         |
| Installation method         | inset, under mounted                            |
| Number of bowls             | 1                                               |
| Minimum cabinet width [mm]  | 600                                             |
| Width [mm]                  | 500                                             |
| Length [mm]                 | 780                                             |
| Height [mm]                 | 230                                             |
| Bowl depth [mm]             | 200                                             |
| Cut-out length [mm]         | 760                                             |
| Cut-out width [mm]          | 480                                             |
| Cut-out length [mm]         | 740                                             |
| Cut-out width [mm]          | 460                                             |
| Reversible                  | Yes                                             |
| Equipped with accessories   | Yes                                             |
| Number of holes             | 2                                               |
| Number of pre-drilled holes | 2                                               |
| Additional features         | cutting board included, drain<br>cover included |