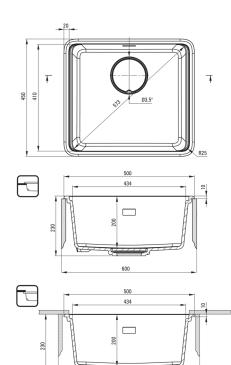

## Product code: ZKM\_G10A EAN: 5907650831181 Color: metallic graphite Warranty [years]: 18

| Sink                       |                                              |
|----------------------------|----------------------------------------------|
| Finish                     | metallic graphite                            |
| Surface type               | matte                                        |
| Material                   | granite                                      |
| Installation method        | inset, under mounted                         |
| Number of bowls            | 1                                            |
| Minimum cabinet width [mm] | 600                                          |
| Width [mm]                 | 450                                          |
| Length [mm]                | 500                                          |
| Height [mm]                | 230                                          |
| Bowl depth [mm]            | 200                                          |
| Cut-out length [mm]        | 480                                          |
| Cut-out width [mm]         | 430                                          |
| Cut-out length [mm]        | 460                                          |
| Cut-out width [mm]         | 410                                          |
| Reversible                 | Yes                                          |
| Equipped with accessories  | Yes                                          |
| Additional features        | drain cover included, cutting board included |

600