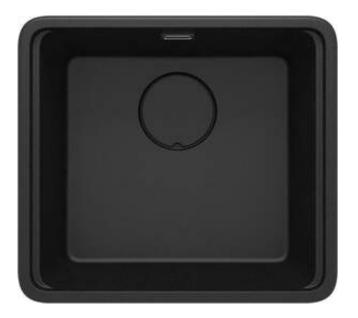

## момі Granite sink, 1-bowl

## Product code: ZKM\_G10A EAN: 5907650831181 Color: metallic graphite Warranty [years]: 18

| Sink                       |                                              |
|----------------------------|----------------------------------------------|
| Finish                     | metallic graphite                            |
| Surface type               | matte                                        |
| Material                   | granite                                      |
| Installation method        | inset, under mounted                         |
| Number of bowls            | 1                                            |
| Minimum cabinet width [mm] | 600                                          |
| Width [mm]                 | 450                                          |
| Length [mm]                | 500                                          |
| Height [mm]                | 230                                          |
| Bowl depth [mm]            | 200                                          |
| Cut-out length [mm]        | 480                                          |
| Cut-out width [mm]         | 430                                          |
| Cut-out length [mm]        | 460                                          |
| Cut-out width [mm]         | 410                                          |
| Reversible                 | Yes                                          |
| Equipped with accessories  | Yes                                          |
| Additional features        | drain cover included, cutting board included |