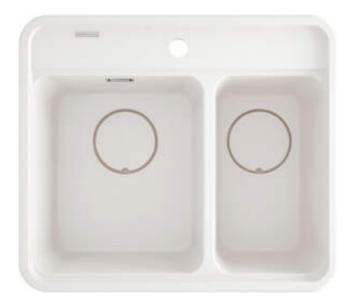

# момі Granite sink, 1.5-bowl

### Sink

| Finish                      | alabaster            |
|-----------------------------|----------------------|
| Surface type                | matte                |
| Material                    | granite              |
| Installation method         | under mounted, inset |
| Minimum cabinet width [mm]  | 700                  |
| Width [mm]                  | 520                  |
| Length [mm]                 | 600                  |
| Height [mm]                 | 229                  |
| Bowl depth [mm]             | 200                  |
| 2nd bowl depth [mm]         | 200                  |
| Cut-out length [mm]         | 580                  |
| Cut-out width [mm]          | 500                  |
| Reversible                  | Yes                  |
| Equipped with accessories   | Yes                  |
| Number of holes             | 1                    |
| Number of pre-drilled holes | 4                    |
| Additional features         | drain cover included |

#### Features:

- Harmonious design
- Deep bowl
- Chopping board included
- Under-mounting possible
- Granite drain cover
- Automatic CLICK plug
- Properties of Deante granite: resistance to impact, high temperature, discoloration, thermal shock
- Hydrophobic properties repel water molecules
- Space-saving siphon which facilitates e.g. sorting waste
- Strainer uniformly dyed in mass
- The finish enriched with silver ions adds antiseptic properties
- Only the best materials, the quality of which has been confirmed by laboratory tests
- Dedicated cleaning agent, safe for cleaned surfaces