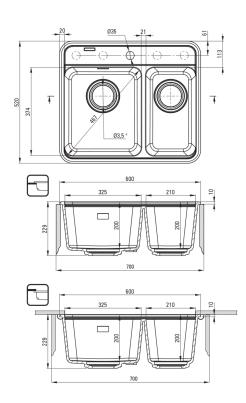

### Sink

| Finish                      | alabaster            |
|-----------------------------|----------------------|
| Surface type                | matte                |
| Material                    | granite              |
| Installation method         | under mounted, inset |
| Minimum cabinet width [mm]  | 700                  |
| Width [mm]                  | 520                  |
| Length [mm]                 | 600                  |
| Height [mm]                 | 229                  |
| Bowl depth [mm]             | 200                  |
| 2nd bowl depth [mm]         | 200                  |
| Cut-out length [mm]         | 580                  |
| Cut-out width [mm]          | 500                  |
| Reversible                  | Yes                  |
| Equipped with accessories   | Yes                  |
| Number of holes             | 1                    |
| Number of pre-drilled holes | 4                    |
| Additional features         | drain cover included |