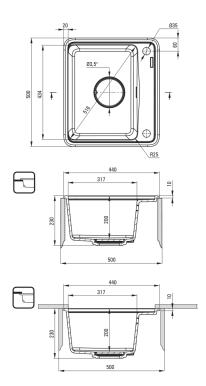

## Granite sink, 1-bowl

automatic, with a button

Yes

Yes

**Product code:** ZKM\_A103 **EAN:** 5907650831075

Color: alabaster
Warranty [years]: 18

| Sink                        |                                              |
|-----------------------------|----------------------------------------------|
| Finish                      | alabaster                                    |
| Surface type                | matte                                        |
| Material                    | granite                                      |
| Installation method         | inset, under mounted                         |
| Number of bowls             | 1                                            |
| Minimum cabinet width [mm]  | 500                                          |
| Width [mm]                  | 440                                          |
| Length [mm]                 | 500                                          |
| Height [mm]                 | 230                                          |
| Bowl depth [mm]             | 200                                          |
| Cut-out length [mm]         | 480                                          |
| Cut-out width [mm]          | 420                                          |
| Cut-out length [mm]         | 460                                          |
| Cut-out width [mm]          | 400                                          |
| Reversible                  | Yes                                          |
| Equipped with accessories   | Yes                                          |
| Number of holes             | 2                                            |
| Number of pre-drilled holes | 0                                            |
| Additional features         | cutting board included, drain cover included |
| Sink waste kit              |                                              |
| Finish                      | steel                                        |