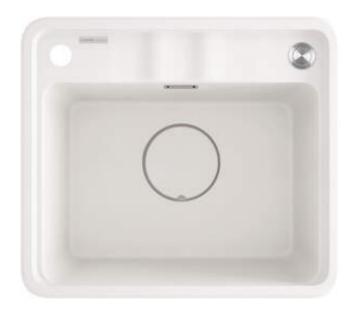

## Granite sink, 1-bowl

automatic, with a button

Yes

Yes

**Product code:** ZKM\_A103 **EAN:** 5907650831075

Color: alabaster
Warranty [years]: 18

| Sink                        |                                              |
|-----------------------------|----------------------------------------------|
| Finish                      | alabaster                                    |
| Surface type                | matte                                        |
| Material                    | granite                                      |
| Installation method         | inset, under mounted                         |
| Number of bowls             | 1                                            |
| Minimum cabinet width [mm]  | 500                                          |
| Width [mm]                  | 440                                          |
| Length [mm]                 | 500                                          |
| Height [mm]                 | 230                                          |
| Bowl depth [mm]             | 200                                          |
| Cut-out length [mm]         | 480                                          |
| Cut-out width [mm]          | 420                                          |
| Cut-out length [mm]         | 460                                          |
| Cut-out width [mm]          | 400                                          |
| Reversible                  | Yes                                          |
| Equipped with accessories   | Yes                                          |
| Number of holes             | 2                                            |
| Number of pre-drilled holes | 0                                            |
| Additional features         | cutting board included, drain cover included |
| Sink waste kit              |                                              |
| Finish                      | steel                                        |

## Features:

Plug type

• Harmonious design

washing machine

- Deep bowl
- Under-mounting possible

Low siphon/ space saver

Possibility to connect a dishwasher/

- Granite drain cover
- Automatic CLICK plug
- Chopping board included
- Properties of Deante granite: resistance to impact, high temperature, discoloration, thermal shock
- · Hydrophobic properties repel water molecules
- Space-saving siphon which facilitates e.g. sorting waste
- Dedicated cleaning agent, safe for cleaned surfaces
- The finish enriched with silver ions adds antiseptic properties