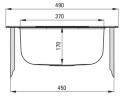

## Sink

| Finish                     | satin          |
|----------------------------|----------------|
| Surface type               | satin, brushed |
| Material                   | steel 201      |
| Installation method        | inset          |
| Number of bowls            | 1              |
| Minimum cabinet width [mm] | 450            |
| Height [mm]                | 170            |
| Diameter [mm]              | 490            |
| Bowl depth [mm]            | 170            |
| Cut-out diameter [mm]      | 470            |
| Steel thickness [mm]       | 0.6            |
| Equipped with accessories  | Yes            |
| Number of holes            | 1              |