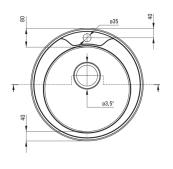

## Sink

| Finish                     | satin          |
|----------------------------|----------------|
| Surface type               | satin, brushed |
| Material                   | steel 201      |
| Installation method        | inset          |
| Number of bowls            | 1              |
| Minimum cabinet width [mm] | 450            |
| Height [mm]                | 170            |
| Diameter [mm]              | 490            |
| Bowl depth [mm]            | 170            |
| Cut-out diameter [mm]      | 470            |
| Steel thickness [mm]       | 0.6            |
| Equipped with accessories  | Yes            |
| Number of holes            | 1              |