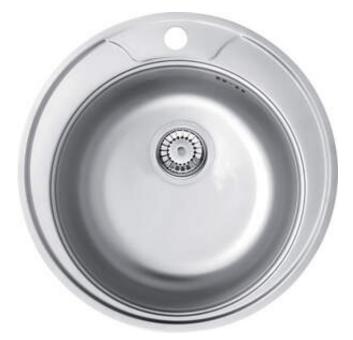

## TWIST Steel sink, 1-bowl

Product code: ZHC\_0813 EAN: 5908212031629 Color: satin Warranty [years]: 2

## Sink

| Finish                     | satin          |
|----------------------------|----------------|
| Surface type               | satin, brushed |
| Material                   | steel 201      |
| Installation method        | inset          |
| Number of bowls            | 1              |
| Minimum cabinet width [mm] | 450            |
| Height [mm]                | 170            |
| Diameter [mm]              | 490            |
| Bowl depth [mm]            | 170            |
| Cut-out diameter [mm]      | 470            |
| Steel thickness [mm]       | 0.6            |
| Equipped with accessories  | Yes            |
| Number of holes            | 1              |