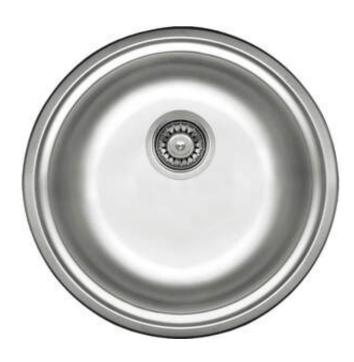

## TWIST Steel sink, 1-bowl

**Product code**: ZHC\_0803 **EAN**: 5908212031452

Color: satin

Warranty [years]: 2

| Sink                       |                |
|----------------------------|----------------|
| Finish                     | satin          |
| Surface type               | satin, brushed |
| Material                   | steel 201      |
| Installation method        | inset          |
| Number of bowls            | 1              |
| Minimum cabinet width [mm] | 450            |
| Height [mm]                | 170            |
| Diameter [mm]              | 420            |
| Bowl depth [mm]            | 170            |
| Cut-out diameter [mm]      | 400            |
| Steel thickness [mm]       | 0.6            |
| Equipped with accessories  | Yes            |