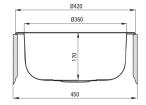

## TWIST Steel sink, 1-bowl

**Product code**: ZHC\_0803 **EAN**: 5908212031452

Color: satin

Warranty [years]: 2

| Sink                       |                |
|----------------------------|----------------|
| Finish                     | satin          |
| Surface type               | satin, brushed |
| Material                   | steel 201      |
| Installation method        | inset          |
| Number of bowls            | 1              |
| Minimum cabinet width [mm] | 450            |
| Height [mm]                | 170            |
| Diameter [mm]              | 420            |
| Bowl depth [mm]            | 170            |
| Cut-out diameter [mm]      | 400            |
| Steel thickness [mm]       | 0.6            |
| Equipped with accessories  | Yes            |