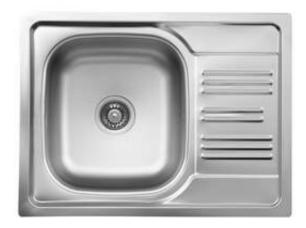

## Steel sink, 1-bowl with drainer

**Product code:** ZEX\_311A **EAN:** 5908212007372

Color: décor

Warranty [years]: 2

| SINK                       |           |
|----------------------------|-----------|
| Finish                     | décor     |
| Surface type               | décor     |
| Material                   | steel 304 |
| Installation method        | inset     |
| Number of bowls            | 1         |
| Minimum cabinet width [mm] | 450       |
| Width [mm]                 | 435       |
| Length [mm]                | 580       |
| Height [mm]                | 160       |
| Bowl depth [mm]            | 160       |
| Cut-out length [mm]        | 560       |
| Cut-out width [mm]         | 415       |
| Steel thickness [mm]       | 0.7       |
| Reversible                 | Yes       |
| Equipped with accessories  | Yes       |