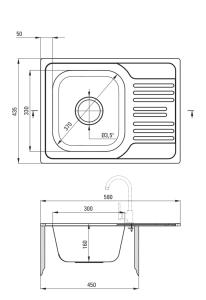

## Steel sink, 1-bowl with drainer

**Product code:** ZEX\_311A **EAN:** 5908212007372

Color: décor

Warranty [years]: 2

| SINK                       |           |
|----------------------------|-----------|
| Finish                     | décor     |
| Surface type               | décor     |
| Material                   | steel 304 |
| Installation method        | inset     |
| Number of bowls            | 1         |
| Minimum cabinet width [mm] | 450       |
| Width [mm]                 | 435       |
| Length [mm]                | 580       |
| Height [mm]                | 160       |
| Bowl depth [mm]            | 160       |
| Cut-out length [mm]        | 560       |
| Cut-out width [mm]         | 415       |
| Steel thickness [mm]       | 0.7       |
| Reversible                 | Yes       |
| Equipped with accessories  | Yes       |