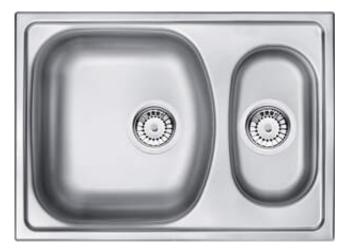

## XYLO Steel sink, 1.5-bowl

**Product code:** ZEX\_0503 **EAN:** 5908212043158 **Color:** satin **Warranty [years]:** 2

| Surface type               | smooth, satin |
|----------------------------|---------------|
| Material                   | steel 304     |
| Installation method        | inset         |
| Minimum cabinet width [mm] | 600           |
| Width [mm]                 | 440           |
| Length [mm]                | 620           |
| Height [mm]                | 150           |
| Bowl depth [mm]            | 150           |
| 2nd bowl depth [mm]        | 110           |
| Cut-out length [mm]        | 600           |
| Cut-out width [mm]         | 420           |
| Steel thickness [mm]       | 0.7           |
| Reversible                 | Yes           |
| Equipped with accessories  | Yes           |
| Number of holes            | 0             |

## Features:

- High-strength stainless steel
- The sink is equipped with fittings with a connection to the dishwasher
- Natural antiseptic properties of steel
- Additional multi-functional small compartment e.g. for rinsing vegetables and fruits or connecting a grinder
- Dedicated cleaning agent, safe for cleaned surfaces