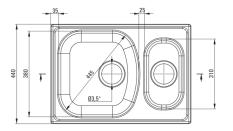

## XYLO Steel sink, 1.5-bowl

**Product code:** ZEX\_0503 **EAN:** 5908212043158 **Color:** satin **Warranty [years]:** 2

| Surface type               | smooth, satin |
|----------------------------|---------------|
| Material                   | steel 304     |
| Installation method        | inset         |
| Minimum cabinet width [mm] | 600           |
| Width [mm]                 | 440           |
| Length [mm]                | 620           |
| Height [mm]                | 150           |
| Bowl depth [mm]            | 150           |
| 2nd bowl depth [mm]        | 110           |
| Cut-out length [mm]        | 600           |
| Cut-out width [mm]         | 420           |
| Steel thickness [mm]       | 0.7           |
| Reversible                 | Yes           |
| Equipped with accessories  | Yes           |
| Number of holes            | 0             |