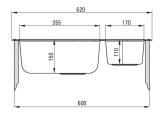

## XYLO Steel sink, 1.5-bowl

**Product code:** ZEX\_0503 **EAN:** 5908212043158 **Color:** satin **Warranty [years]:** 2

| Surface type               | smooth, satin |
|----------------------------|---------------|
| Material                   | steel 304     |
| Installation method        | inset         |
| Minimum cabinet width [mm] | 600           |
| Width [mm]                 | 440           |
| Length [mm]                | 620           |
| Height [mm]                | 150           |
| Bowl depth [mm]            | 150           |
| 2nd bowl depth [mm]        | 110           |
| Cut-out length [mm]        | 600           |
| Cut-out width [mm]         | 420           |
| Steel thickness [mm]       | 0.7           |
| Reversible                 | Yes           |
| Equipped with accessories  | Yes           |
| Number of holes            | 0             |