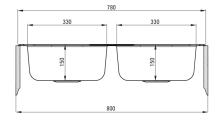

## **XYLO** Steel sink, 2-bowl

Product code: ZEX\_0203 **EAN:** 5907650842385

Color: satin

Warranty [years]: 2

| Sink                       |               |  |
|----------------------------|---------------|--|
| Finish                     | satin         |  |
| Surface type               | smooth, satin |  |
| Material                   | steel 304     |  |
| Installation method        | inset         |  |
| Number of bowls            | 2             |  |
| Minimum cabinet width [mm] | 800           |  |
| Width [mm]                 | 435           |  |
| Length [mm]                | 780           |  |
| Height [mm]                | 150           |  |
| Bowl depth [mm]            | 150           |  |
| 2nd bowl depth [mm]        | 150           |  |
| Cut-out length [mm]        | 760           |  |
| Cut-out width [mm]         | 415           |  |
| Steel thickness [mm]       | 0.7           |  |
| Equipped with accessories  | Yes           |  |
| Number of holes            | 0             |  |
| Sink waste kit             |               |  |
| T:-:-b                     | abaal         |  |