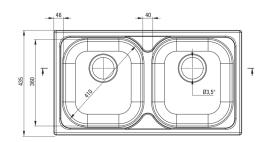

## **XYLO** Steel sink, 2-bowl

Product code: ZEX\_0203 **EAN:** 5907650842385

Color: satin

Warranty [years]: 2

| Sink                       |               |  |
|----------------------------|---------------|--|
| Finish                     | satin         |  |
| Surface type               | smooth, satin |  |
| Material                   | steel 304     |  |
| Installation method        | inset         |  |
| Number of bowls            | 2             |  |
| Minimum cabinet width [mm] | 800           |  |
| Width [mm]                 | 435           |  |
| Length [mm]                | 780           |  |
| Height [mm]                | 150           |  |
| Bowl depth [mm]            | 150           |  |
| 2nd bowl depth [mm]        | 150           |  |
| Cut-out length [mm]        | 760           |  |
| Cut-out width [mm]         | 415           |  |
| Steel thickness [mm]       | 0.7           |  |
| Equipped with accessories  | Yes           |  |
| Number of holes            | 0             |  |
| Sink waste kit             |               |  |
| T:-:-b                     | abaal         |  |