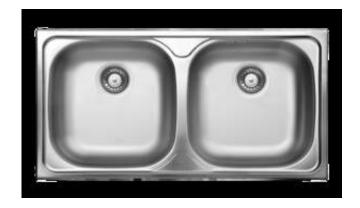

## **XYLO** Steel sink, 2-bowl

Product code: ZEX\_0203 **EAN:** 5907650842385

Color: satin

Warranty [years]: 2

| Sink                       |               |  |
|----------------------------|---------------|--|
| Finish                     | satin         |  |
| Surface type               | smooth, satin |  |
| Material                   | steel 304     |  |
| Installation method        | inset         |  |
| Number of bowls            | 2             |  |
| Minimum cabinet width [mm] | 800           |  |
| Width [mm]                 | 435           |  |
| Length [mm]                | 780           |  |
| Height [mm]                | 150           |  |
| Bowl depth [mm]            | 150           |  |
| 2nd bowl depth [mm]        | 150           |  |
| Cut-out length [mm]        | 760           |  |
| Cut-out width [mm]         | 415           |  |
| Steel thickness [mm]       | 0.7           |  |
| Equipped with accessories  | Yes           |  |
| Number of holes            | 0             |  |
| Sink waste kit             |               |  |
| T:-:-b                     | abaal         |  |