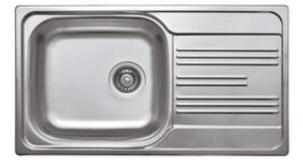

## XYLO Steel sink, 1-bowl with drainer

🐝 deante

Product code: ZEX\_0113 EAN: 5907650842408 Color: satin Warranty [years]: 2

| Sink                       |               |
|----------------------------|---------------|
| Finish                     | satin         |
| Surface type               | smooth, satin |
| Material                   | steel 304     |
| Installation method        | inset         |
| Number of bowls            | 1             |
| Minimum cabinet width [mm] | 500           |
| Width [mm]                 | 435           |
| Length [mm]                | 780           |
| Height [mm]                | 160           |
| Bowl depth [mm]            | 160           |
| Cut-out length [mm]        | 760           |
| Cut-out width [mm]         | 415           |
| Steel thickness [mm]       | 0.7           |
| Reversible                 | Yes           |
| Equipped with accessories  | Yes           |
| Number of holes            | 0             |
| Sink waste kit             |               |