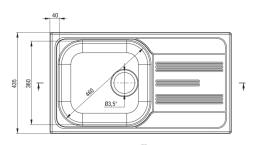

## XYLO Steel sink, 1-bowl with drainer

🐝 deante

Product code: ZEX\_0113 EAN: 5907650842408 Color: satin Warranty [years]: 2

| Sink                       |               |
|----------------------------|---------------|
| Finish                     | satin         |
| Surface type               | smooth, satin |
| Material                   | steel 304     |
| Installation method        | inset         |
| Number of bowls            | 1             |
| Minimum cabinet width [mm] | 500           |
| Width [mm]                 | 435           |
| Length [mm]                | 780           |
| Height [mm]                | 160           |
| Bowl depth [mm]            | 160           |
| Cut-out length [mm]        | 760           |
| Cut-out width [mm]         | 415           |
| Steel thickness [mm]       | 0.7           |
| Reversible                 | Yes           |
| Equipped with accessories  | Yes           |
| Number of holes            | 0             |
| Sink waste kit             |               |