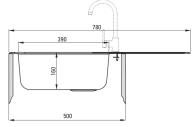

## XYLO Steel sink, 1-bowl with drainer

🐝 deante

Product code: ZEX\_0113 EAN: 5907650842408 Color: satin Warranty [years]: 2

| Sink                       |               |
|----------------------------|---------------|
| Finish                     | satin         |
| Surface type               | smooth, satin |
| Material                   | steel 304     |
| Installation method        | inset         |
| Number of bowls            | 1             |
| Minimum cabinet width [mm] | 500           |
| Width [mm]                 | 435           |
| Length [mm]                | 780           |
| Height [mm]                | 160           |
| Bowl depth [mm]            | 160           |
| Cut-out length [mm]        | 760           |
| Cut-out width [mm]         | 415           |
| Steel thickness [mm]       | 0.7           |
| Reversible                 | Yes           |
| Equipped with accessories  | Yes           |
| Number of holes            | 0             |
| Sink waste kit             |               |