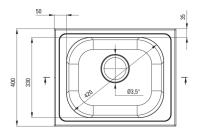

## Sink

| Finish                     | décor     |
|----------------------------|-----------|
| Surface type               | décor     |
| Material                   | steel 201 |
| Installation method        | inset     |
| Number of bowls            | 1         |
| Minimum cabinet width [mm] | 450       |
| Width [mm]                 | 400       |
| Length [mm]                | 500       |
| Height [mm]                | 150       |
| Bowl depth [mm]            | 150       |
| Cut-out length [mm]        | 480       |
| Cut-out width [mm]         | 380       |
| Steel thickness [mm]       | 0.6       |
| Equipped with accessories  | Yes       |
| Sink waste kit             |           |
| Finish                     | steel     |
| Plug type                  | manual    |
|                            |           |