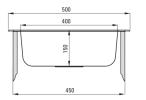

## Sink

| Finish                     | décor     |
|----------------------------|-----------|
| Surface type               | décor     |
| Material                   | steel 201 |
| Installation method        | inset     |
| Number of bowls            | 1         |
| Minimum cabinet width [mm] | 450       |
| Width [mm]                 | 400       |
| Length [mm]                | 500       |
| Height [mm]                | 150       |
| Bowl depth [mm]            | 150       |
| Cut-out length [mm]        | 480       |
| Cut-out width [mm]         | 380       |
| Steel thickness [mm]       | 0.6       |
| Equipped with accessories  | Yes       |
| Sink waste kit             |           |
| Finish                     | steel     |
| Plug type                  | manual    |
|                            |           |