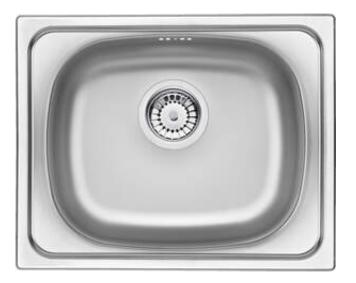

## теснио Steel sink, 1-bowl

**Product code:** ZEU\_310A **EAN:** 5908212005583 **Color:** décor **Warranty [years]:** 2

## Sink

| Finish                     | décor     |
|----------------------------|-----------|
| Surface type               | décor     |
| Material                   | steel 201 |
| Installation method        | inset     |
| Number of bowls            | 1         |
| Minimum cabinet width [mm] | 450       |
| Width [mm]                 | 400       |
| Length [mm]                | 500       |
| Height [mm]                | 150       |
| Bowl depth [mm]            | 150       |
| Cut-out length [mm]        | 480       |
| Cut-out width [mm]         | 380       |
| Steel thickness [mm]       | 0.6       |
| Equipped with accessories  | Yes       |
| Sink waste kit             |           |
| Finish                     | steel     |
| Plug type                  | manual    |
|                            |           |