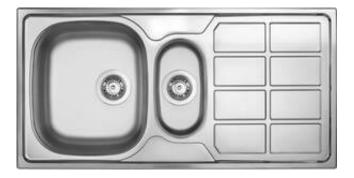

## SOUL Steel sink, 1.5-bowl with drainer

**Product code:** ZEO\_351A **EAN:** 5908212073612 **Color:** décor **Warranty [years]:** 2

| SILIK                      |           |
|----------------------------|-----------|
| Finish                     | décor     |
| Surface type               | décor     |
| Material                   | steel 304 |
| Installation method        | inset     |
| Minimum cabinet width [mm] | 600       |
| Width [mm]                 | 500       |
| Length [mm]                | 1000      |
| Height [mm]                | 170       |
| Bowl depth [mm]            | 170       |
| 2nd bowl depth [mm]        | 130       |
| Cut-out length [mm]        | 980       |
| Cut-out width [mm]         | 480       |
| Steel thickness [mm]       | 0.6       |
| Reversible                 | Yes       |
| Equipped with accessories  | Yes       |
| Number of holes            | 0         |
| Sink waste kit             |           |

## Features:

- High-strength stainless steel
- The sink is equipped with fittings with a connection to the dishwasher
- Natural antiseptic properties of steel
- The decor finish has increased scratch resistance
- Additional multi-functional small compartment e.g. for rinsing vegetables and fruits or connecting a grinder
- Dedicated cleaning agent, safe for cleaned surfaces
- Reversible steel sink install with the bowl on the left or right side