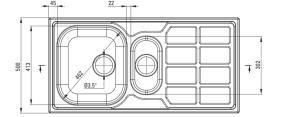

## SOUL Steel sink, 1.5-bowl with drainer

**Product code:** ZEO\_351A **EAN:** 5908212073612 **Color:** décor **Warranty [years]:** 2

| SILIK                      |           |
|----------------------------|-----------|
| Finish                     | décor     |
| Surface type               | décor     |
| Material                   | steel 304 |
| Installation method        | inset     |
| Minimum cabinet width [mm] | 600       |
| Width [mm]                 | 500       |
| Length [mm]                | 1000      |
| Height [mm]                | 170       |
| Bowl depth [mm]            | 170       |
| 2nd bowl depth [mm]        | 130       |
| Cut-out length [mm]        | 980       |
| Cut-out width [mm]         | 480       |
| Steel thickness [mm]       | 0.6       |
| Reversible                 | Yes       |
| Equipped with accessories  | Yes       |
| Number of holes            | 0         |
| Sink waste kit             |           |