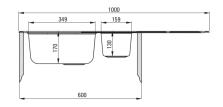

## SOUL Steel sink, 1.5-bowl with drainer

**Product code:** ZEO\_351A **EAN:** 5908212073612 **Color:** décor **Warranty [years]:** 2

| SILIK                      |           |
|----------------------------|-----------|
| Finish                     | décor     |
| Surface type               | décor     |
| Material                   | steel 304 |
| Installation method        | inset     |
| Minimum cabinet width [mm] | 600       |
| Width [mm]                 | 500       |
| Length [mm]                | 1000      |
| Height [mm]                | 170       |
| Bowl depth [mm]            | 170       |
| 2nd bowl depth [mm]        | 130       |
| Cut-out length [mm]        | 980       |
| Cut-out width [mm]         | 480       |
| Steel thickness [mm]       | 0.6       |
| Reversible                 | Yes       |
| Equipped with accessories  | Yes       |
| Number of holes            | 0         |
| Sink waste kit             |           |