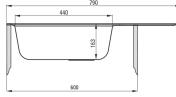

## SOUL Steel sink, 1-bowl with drainer

**Product code:** ZEO\_311C **EAN:** 5907650865377 **Color:** décor **Warranty [years]:** 2

| SIIK                       |           |
|----------------------------|-----------|
| Finish                     | décor     |
| Surface type               | décor     |
| Material                   | steel 304 |
| Installation method        | inset     |
| Number of bowls            | 1         |
| Minimum cabinet width [mm] | 600       |
| Width [mm]                 | 500       |
| Length [mm]                | 790       |
| Height [mm]                | 165       |
| Bowl depth [mm]            | 165       |
| Cut-out length [mm]        | 770       |
| Cut-out width [mm]         | 480       |
| Steel thickness [mm]       | 0.6       |
| Reversible                 | Yes       |
| Equipped with accessories  | Yes       |
| Number of holes            | 0         |
| Sink waste kit             |           |
| Finich                     | stool     |