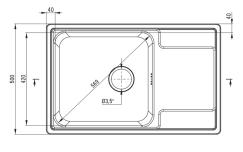

## SOUL Steel sink, 1-bowl with drainer

**Product code:** ZEO\_311C **EAN:** 5907650865377 **Color:** décor **Warranty [years]:** 2

| SIIK                       |           |
|----------------------------|-----------|
| Finish                     | décor     |
| Surface type               | décor     |
| Material                   | steel 304 |
| Installation method        | inset     |
| Number of bowls            | 1         |
| Minimum cabinet width [mm] | 600       |
| Width [mm]                 | 500       |
| Length [mm]                | 790       |
| Height [mm]                | 165       |
| Bowl depth [mm]            | 165       |
| Cut-out length [mm]        | 770       |
| Cut-out width [mm]         | 480       |
| Steel thickness [mm]       | 0.6       |
| Reversible                 | Yes       |
| Equipped with accessories  | Yes       |
| Number of holes            | 0         |
| Sink waste kit             |           |
| Finich                     | stool     |