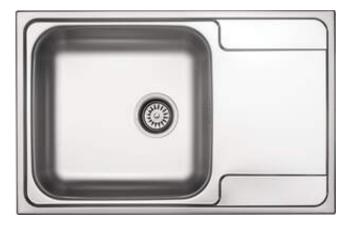

## SOUL Steel sink, 1-bowl with drainer

**Product code:** ZEO\_311C **EAN:** 5907650865377 **Color:** décor **Warranty [years]:** 2

| SIIK                       |           |
|----------------------------|-----------|
| Finish                     | décor     |
| Surface type               | décor     |
| Material                   | steel 304 |
| Installation method        | inset     |
| Number of bowls            | 1         |
| Minimum cabinet width [mm] | 600       |
| Width [mm]                 | 500       |
| Length [mm]                | 790       |
| Height [mm]                | 165       |
| Bowl depth [mm]            | 165       |
| Cut-out length [mm]        | 770       |
| Cut-out width [mm]         | 480       |
| Steel thickness [mm]       | 0.6       |
| Reversible                 | Yes       |
| Equipped with accessories  | Yes       |
| Number of holes            | 0         |
| Sink waste kit             |           |
| Finich                     | stool     |

## Features:

High-strength stainless steel

- Natural antiseptic properties of steel
- The sink is equipped with fittings with a connection to the dishwasher
- Finish satin
- Dedicated cleaning agent, safe for cleaned surfaces
- Reversible steel sink install with the bowl on the left or right side