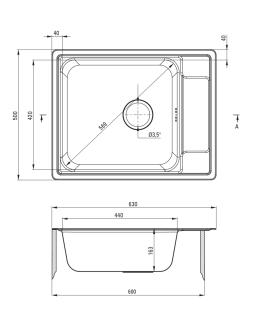

## Steel sink, 1-bowl with drainer

**Product code:** ZEO\_311B **EAN:** 5907650865391

Color: décor

Warranty [years]: 2

| Sink                       |           |
|----------------------------|-----------|
| Finish                     | décor     |
| Surface type               | décor     |
| Material                   | steel 304 |
| Installation method        | inset     |
| Number of bowls            | 1         |
| Minimum cabinet width [mm] | 600       |
| Width [mm]                 | 500       |
| Length [mm]                | 630       |
| Height [mm]                | 165       |
| Bowl depth [mm]            | 165       |
| Cut-out length [mm]        | 610       |
| Cut-out width [mm]         | 480       |
| Steel thickness [mm]       | 0.6       |
| Reversible                 | Yes       |
| Equipped with accessories  | Yes       |
| Number of holes            | 0         |
|                            |           |