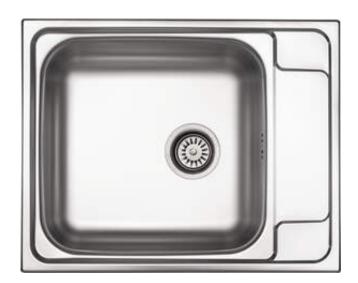

## Steel sink, 1-bowl with drainer

**Product code:** ZEO\_311B **EAN:** 5907650865391

Color: décor

Warranty [years]: 2

| Sink                       |           |
|----------------------------|-----------|
| Finish                     | décor     |
| Surface type               | décor     |
| Material                   | steel 304 |
| Installation method        | inset     |
| Number of bowls            | 1         |
| Minimum cabinet width [mm] | 600       |
| Width [mm]                 | 500       |
| Length [mm]                | 630       |
| Height [mm]                | 165       |
| Bowl depth [mm]            | 165       |
| Cut-out length [mm]        | 610       |
| Cut-out width [mm]         | 480       |
| Steel thickness [mm]       | 0.6       |
| Reversible                 | Yes       |
| Equipped with accessories  | Yes       |
| Number of holes            | 0         |
|                            |           |

## Features:

- High-strength stainless steel
- Natural antiseptic properties of steel
- The sink is equipped with fittings with a connection to the dishwasher
- Finish satin
- \* Dedicated cleaning agent, safe for cleaned surfaces
- $^{\bullet}$  Reversible steel sink install with the bowl on the left or right side