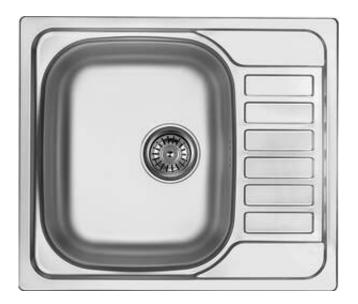

## Steel sink, 1-bowl with drainer

**Product code**: ZEO\_311A **EAN**: 5908212018118

Color: décor

Warranty [years]: 2

| Sink                       |           |
|----------------------------|-----------|
| Finish                     | décor     |
| Surface type               | décor     |
| Material                   | steel 304 |
| Installation method        | inset     |
| Number of bowls            | 1         |
| Minimum cabinet width [mm] | 450       |
| Width [mm]                 | 500       |
| Length [mm]                | 580       |
| Height [mm]                | 170       |
| Bowl depth [mm]            | 170       |
| Cut-out length [mm]        | 560       |
| Cut-out width [mm]         | 480       |
| Steel thickness [mm]       | 0.6       |
| Reversible                 | Yes       |
| Equipped with accessories  | Yes       |
| Number of holes            | 0         |
| Sink waste kit             |           |