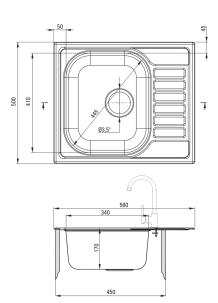

## Steel sink, 1-bowl with drainer

**Product code**: ZEO\_311A **EAN**: 5908212018118

Color: décor

Warranty [years]: 2

| Sink                       |           |
|----------------------------|-----------|
| Finish                     | décor     |
| Surface type               | décor     |
| Material                   | steel 304 |
| Installation method        | inset     |
| Number of bowls            | 1         |
| Minimum cabinet width [mm] | 450       |
| Width [mm]                 | 500       |
| Length [mm]                | 580       |
| Height [mm]                | 170       |
| Bowl depth [mm]            | 170       |
| Cut-out length [mm]        | 560       |
| Cut-out width [mm]         | 480       |
| Steel thickness [mm]       | 0.6       |
| Reversible                 | Yes       |
| Equipped with accessories  | Yes       |
| Number of holes            | 0         |
| Sink waste kit             |           |