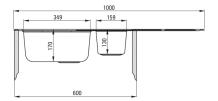

## Steel sink, 1.5-bowl with drainer

**Product code:** ZEO\_051A **EAN:** 5908212073605

Color: satin

Warranty [years]: 2

| Sink                       |           |
|----------------------------|-----------|
| Finish                     | satin     |
| Surface type               | satin     |
| Material                   | steel 304 |
| Installation method        | inset     |
| Minimum cabinet width [mm] | 600       |
| Width [mm]                 | 500       |
| Length [mm]                | 1000      |
| Height [mm]                | 170       |
| Bowl depth [mm]            | 170       |
| 2nd bowl depth [mm]        | 130       |
| Cut-out length [mm]        | 980       |
| Cut-out width [mm]         | 480       |
| Steel thickness [mm]       | 0.6       |
| Reversible                 | Yes       |
| Equipped with accessories  | Yes       |
| Number of holes            | 0         |
| Ciak wasta kit             |           |
| Sink waste kit             | stool     |