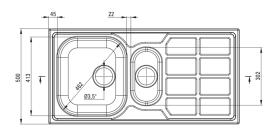

## Steel sink, 1.5-bowl with drainer

**Product code:** ZEO\_051A **EAN:** 5908212073605

Color: satin

Warranty [years]: 2

| Sink                       |           |
|----------------------------|-----------|
| Finish                     | satin     |
| Surface type               | satin     |
| Material                   | steel 304 |
| Installation method        | inset     |
| Minimum cabinet width [mm] | 600       |
| Width [mm]                 | 500       |
| Length [mm]                | 1000      |
| Height [mm]                | 170       |
| Bowl depth [mm]            | 170       |
| 2nd bowl depth [mm]        | 130       |
| Cut-out length [mm]        | 980       |
| Cut-out width [mm]         | 480       |
| Steel thickness [mm]       | 0.6       |
| Reversible                 | Yes       |
| Equipped with accessories  | Yes       |
| Number of holes            | 0         |
| Ciak wasta kit             |           |
| Sink waste kit             | stool     |