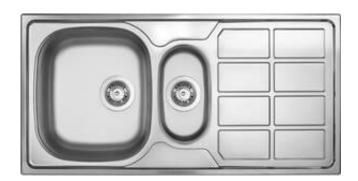

## Steel sink, 1.5-bowl with drainer

**Product code:** ZEO\_051A **EAN:** 5908212073605

Color: satin

Warranty [years]: 2

| Sink                       |           |
|----------------------------|-----------|
| Finish                     | satin     |
| Surface type               | satin     |
| Material                   | steel 304 |
| Installation method        | inset     |
| Minimum cabinet width [mm] | 600       |
| Width [mm]                 | 500       |
| Length [mm]                | 1000      |
| Height [mm]                | 170       |
| Bowl depth [mm]            | 170       |
| 2nd bowl depth [mm]        | 130       |
| Cut-out length [mm]        | 980       |
| Cut-out width [mm]         | 480       |
| Steel thickness [mm]       | 0.6       |
| Reversible                 | Yes       |
| Equipped with accessories  | Yes       |
| Number of holes            | 0         |
| Ciak wasta kit             |           |
| Sink waste kit             | stool     |

## Features:

- High-strength stainless steel
- The sink is equipped with fittings with a connection to the dishwasher
- Natural antiseptic properties of steel
- Additional multi-functional small compartment e.g. for rinsing vegetables and fruits or connecting a grinder
- Dedicated cleaning agent, safe for cleaned surfaces
- Reversible steel sink install with the bowl on the left or right side