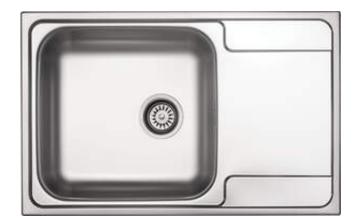

## Steel sink, 1-bowl with drainer

Product code: ZEO\_011C EAN: 5907650865360

Color: satin

Warranty [years]: 2

| Sink                       |           |
|----------------------------|-----------|
| Finish                     | satin     |
| Surface type               | satin     |
| Material                   | steel 304 |
| Installation method        | inset     |
| Number of bowls            | 1         |
| Minimum cabinet width [mm] | 600       |
| Width [mm]                 | 500       |
| Length [mm]                | 790       |
| Height [mm]                | 165       |
| Bowl depth [mm]            | 165       |
| Cut-out length [mm]        | 770       |
| Cut-out width [mm]         | 480       |
| Steel thickness [mm]       | 0.6       |
| Reversible                 | Yes       |
| Equipped with accessories  | Yes       |
| Number of holes            | 0         |
| Sink waste kit             |           |

## Features:

- High-strength stainless steel
- Natural antiseptic properties of steel
- The sink is equipped with fittings with a connection to the dishwasher
- Finish satin
- \* Dedicated cleaning agent, safe for cleaned surfaces
- $^{\bullet}$  Reversible steel sink install with the bowl on the left or right side