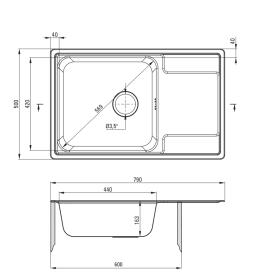

## Steel sink, 1-bowl with drainer

Product code: ZEO\_011C EAN: 5907650865360

Color: satin

Warranty [years]: 2

| Sink                       |           |
|----------------------------|-----------|
| Finish                     | satin     |
| Surface type               | satin     |
| Material                   | steel 304 |
| Installation method        | inset     |
| Number of bowls            | 1         |
| Minimum cabinet width [mm] | 600       |
| Width [mm]                 | 500       |
| Length [mm]                | 790       |
| Height [mm]                | 165       |
| Bowl depth [mm]            | 165       |
| Cut-out length [mm]        | 770       |
| Cut-out width [mm]         | 480       |
| Steel thickness [mm]       | 0.6       |
| Reversible                 | Yes       |
| Equipped with accessories  | Yes       |
| Number of holes            | 0         |
| Sink waste kit             |           |