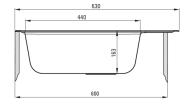

## Sink

| Finish                     | satin     |  |
|----------------------------|-----------|--|
| Surface type               | satin     |  |
| Material                   | steel 304 |  |
| Installation method        | inset     |  |
| Number of bowls            | 1         |  |
| Minimum cabinet width [mm] | 600       |  |
| Width [mm]                 | 500       |  |
| Length [mm]                | 630       |  |
| Height [mm]                | 165       |  |
| Bowl depth [mm]            | 165       |  |
| Cut-out length [mm]        | 610       |  |
| Cut-out width [mm]         | 480       |  |
| Steel thickness [mm]       | 0.6       |  |
| Reversible                 | Yes       |  |
| Equipped with accessories  | Yes       |  |
| Number of holes            | 0         |  |