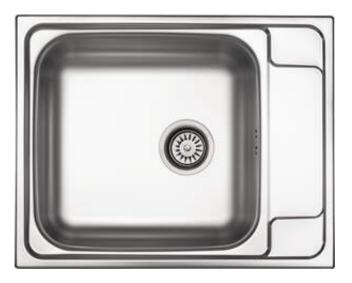

## SOUL Steel sink, 1-bowl with drainer

Product code: ZEO\_011B EAN: 5907650865384 Color: satin Warranty [years]: 2

## Sink

| Finish                     | satin     |  |
|----------------------------|-----------|--|
| Surface type               | satin     |  |
| Material                   | steel 304 |  |
| Installation method        | inset     |  |
| Number of bowls            | 1         |  |
| Minimum cabinet width [mm] | 600       |  |
| Width [mm]                 | 500       |  |
| Length [mm]                | 630       |  |
| Height [mm]                | 165       |  |
| Bowl depth [mm]            | 165       |  |
| Cut-out length [mm]        | 610       |  |
| Cut-out width [mm]         | 480       |  |
| Steel thickness [mm]       | 0.6       |  |
| Reversible                 | Yes       |  |
| Equipped with accessories  | Yes       |  |
| Number of holes            | 0         |  |