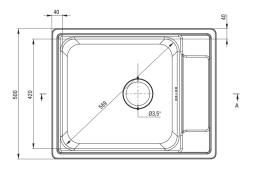

## Sink

| Finish                     | satin     |  |
|----------------------------|-----------|--|
| Surface type               | satin     |  |
| Material                   | steel 304 |  |
| Installation method        | inset     |  |
| Number of bowls            | 1         |  |
| Minimum cabinet width [mm] | 600       |  |
| Width [mm]                 | 500       |  |
| Length [mm]                | 630       |  |
| Height [mm]                | 165       |  |
| Bowl depth [mm]            | 165       |  |
| Cut-out length [mm]        | 610       |  |
| Cut-out width [mm]         | 480       |  |
| Steel thickness [mm]       | 0.6       |  |
| Reversible                 | Yes       |  |
| Equipped with accessories  | Yes       |  |
| Number of holes            | 0         |  |