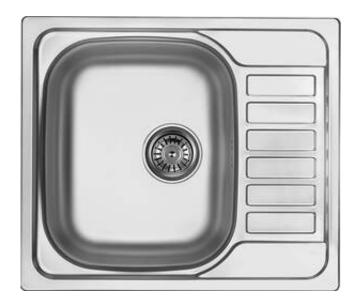

## Steel sink, 1-bowl with drainer

Product code: ZEO\_011A EAN: 5908212018071

Color: satin

Warranty [years]: 2

| Sink                       |           |
|----------------------------|-----------|
| Finish                     | satin     |
| Surface type               | satin     |
| Material                   | steel 304 |
| Installation method        | inset     |
| Number of bowls            | 1         |
| Minimum cabinet width [mm] | 450       |
| Width [mm]                 | 500       |
| Length [mm]                | 580       |
| Height [mm]                | 170       |
| Bowl depth [mm]            | 170       |
| Cut-out length [mm]        | 560       |
| Cut-out width [mm]         | 480       |
| Steel thickness [mm]       | 0.6       |
| Reversible                 | Yes       |
| Equipped with accessories  | Yes       |
| Number of holes            | 0         |
| Sink waste kit             |           |

## Features:

- High-strength stainless steel
- The sink is equipped with fittings with a connection to the dishwasher
- Natural antiseptic properties of steel
- Dedicated cleaning agent, safe for cleaned surfaces
- \* Reversible steel sink install with the bowl on the left or right side