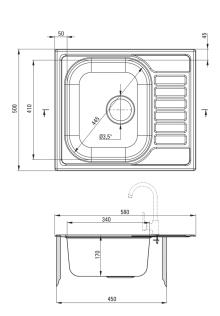

## Steel sink, 1-bowl with drainer

Product code: ZEO\_011A EAN: 5908212018071

Color: satin

Warranty [years]: 2

| Sink                       |           |
|----------------------------|-----------|
| Finish                     | satin     |
| Surface type               | satin     |
| Material                   | steel 304 |
| Installation method        | inset     |
| Number of bowls            | 1         |
| Minimum cabinet width [mm] | 450       |
| Width [mm]                 | 500       |
| Length [mm]                | 580       |
| Height [mm]                | 170       |
| Bowl depth [mm]            | 170       |
| Cut-out length [mm]        | 560       |
| Cut-out width [mm]         | 480       |
| Steel thickness [mm]       | 0.6       |
| Reversible                 | Yes       |
| Equipped with accessories  | Yes       |
| Number of holes            | 0         |
| Sink waste kit             |           |