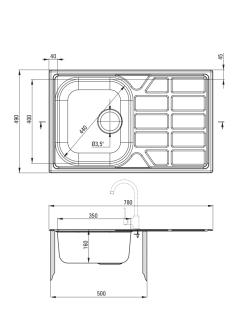

## Steel sink, 1-bowl with drainer

**Product code:** ZEO\_0113 **EAN:** 5908212007389

Color: satin

Warranty [years]: 2

| satin     |
|-----------|
| satin     |
| steel 304 |
| inset     |
| 1         |
| 500       |
| 490       |
| 780       |
| 160       |
| 160       |
| 760       |
| 470       |
| 0.6       |
| Yes       |
| Yes       |
| 0         |
|           |