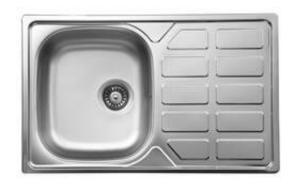

## Steel sink, 1-bowl with drainer

**Product code:** ZEO\_0113 **EAN:** 5908212007389

Color: satin

Warranty [years]: 2

| satin     |
|-----------|
| satin     |
| steel 304 |
| inset     |
| 1         |
| 500       |
| 490       |
| 780       |
| 160       |
| 160       |
| 760       |
| 470       |
| 0.6       |
| Yes       |
| Yes       |
| 0         |
|           |

## Features:

- High-strength stainless steel
- The sink is equipped with fittings with a connection to the dishwasher
- \* Natural antiseptic properties of steel
- Dedicated cleaning agent, safe for cleaned surfaces
- \* Reversible steel sink install with the bowl on the left or right side