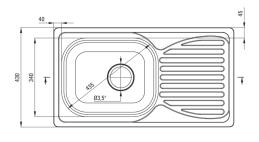

## Steel sink, 1-bowl with drainer

**Product code**: ZEN\_0113 **EAN**: 5908212034088

Color: satin

Warranty [years]: 2

| satin          |
|----------------|
| satin, brushed |
| steel 201      |
| inset          |
| 1              |
| 500            |
| 430            |
| 780            |
| 160            |
| 160            |
| 760            |
| 410            |
| 0.5            |
| Yes            |
| Yes            |
|                |
| ata al         |
|                |