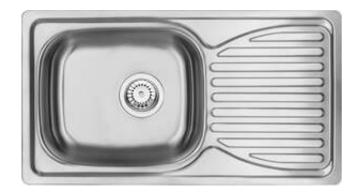

## **DOPPIO**

## Steel sink, 1-bowl with drainer

**Product code**: ZEN\_0113 **EAN**: 5908212034088

Color: satin

Warranty [years]: 2

| satin          |
|----------------|
| satin, brushed |
| steel 201      |
| inset          |
| 1              |
| 500            |
| 430            |
| 780            |
| 160            |
| 160            |
| 760            |
| 410            |
| 0.5            |
| Yes            |
| Yes            |
|                |
| ata al         |
|                |