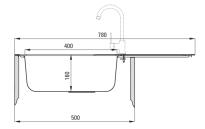

## Steel sink, 1-bowl with drainer

**Product code**: ZEN\_0113 **EAN**: 5908212034088

Color: satin

Warranty [years]: 2

| satin          |
|----------------|
| satin, brushed |
| steel 201      |
| inset          |
| 1              |
| 500            |
| 430            |
| 780            |
| 160            |
| 160            |
| 760            |
| 410            |
| 0.5            |
| Yes            |
| Yes            |
|                |
| ata al         |
|                |