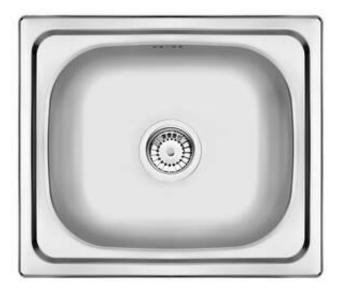

## DOPPIO Steel sink, 1-bowl

Product code: ZEN\_0103 EAN: 5908212042540 Color: satin Warranty [years]: 2

| Sink |  |
|------|--|
|------|--|

| -                          |                |
|----------------------------|----------------|
| Finish                     | satin          |
| Surface type               | satin, brushed |
| Material                   | steel 201      |
| Installation method        | inset          |
| Number of bowls            | 1              |
| Minimum cabinet width [mm] | 450            |
| Width [mm]                 | 430            |
| Length [mm]                | 480            |
| Height [mm]                | 175            |
| Bowl depth [mm]            | 175            |
| Cut-out length [mm]        | 460            |
| Cut-out width [mm]         | 410            |
| Steel thickness [mm]       | 0.6            |
| Equipped with accessories  | Yes            |
|                            |                |
| Sink waste kit             |                |
| Finish                     | steel          |

## Features:

- High-strength stainless steel
- The sink is equipped with fittings with a connection to the dishwasher
- Natural antiseptic properties of steel
- Dedicated cleaning agent, safe for cleaned surfaces
- Reversible steel sink install with the bowl on the left or right side