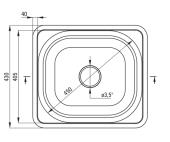

## DOPPIO Steel sink, 1-bowl

Product code: ZEN\_0103 EAN: 5908212042540 Color: satin Warranty [years]: 2

| Sink |  |
|------|--|
|------|--|

| -                          |                |
|----------------------------|----------------|
| Finish                     | satin          |
| Surface type               | satin, brushed |
| Material                   | steel 201      |
| Installation method        | inset          |
| Number of bowls            | 1              |
| Minimum cabinet width [mm] | 450            |
| Width [mm]                 | 430            |
| Length [mm]                | 480            |
| Height [mm]                | 175            |
| Bowl depth [mm]            | 175            |
| Cut-out length [mm]        | 460            |
| Cut-out width [mm]         | 410            |
| Steel thickness [mm]       | 0.6            |
| Equipped with accessories  | Yes            |
|                            |                |
| Sink waste kit             |                |
| Finish                     | steel          |