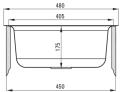

## DOPPIO Steel sink, 1-bowl

Product code: ZEN\_0103 EAN: 5908212042540 Color: satin Warranty [years]: 2

| Sink |  |
|------|--|
|------|--|

| -                          |                |
|----------------------------|----------------|
| Finish                     | satin          |
| Surface type               | satin, brushed |
| Material                   | steel 201      |
| Installation method        | inset          |
| Number of bowls            | 1              |
| Minimum cabinet width [mm] | 450            |
| Width [mm]                 | 430            |
| Length [mm]                | 480            |
| Height [mm]                | 175            |
| Bowl depth [mm]            | 175            |
| Cut-out length [mm]        | 460            |
| Cut-out width [mm]         | 410            |
| Steel thickness [mm]       | 0.6            |
| Equipped with accessories  | Yes            |
|                            |                |
| Sink waste kit             |                |
| Finish                     | steel          |