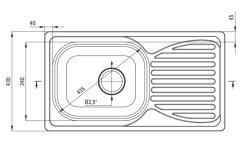

## Steel sink with tap, 1-bowl with drainer

Product code: ZENB0113 EAN: 5908212074831

Color: satin

Warranty [years]: 2

| Sink                       |                |
|----------------------------|----------------|
| Finish                     | satin          |
| Surface type               | satin, brushed |
| Material                   | steel 201      |
| Installation method        | inset          |
| Number of bowls            | 1              |
| Minimum cabinet width [mm] | 500            |
| Width [mm]                 | 430            |
| Length [mm]                | 780            |
| Height [mm]                | 160            |
| Bowl depth [mm]            | 160            |
| Cut-out length [mm]        | 760            |
| Cut-out width [mm]         | 410            |
| Reversible                 | Yes            |
| Equipped with accessories  | Yes            |
| Antibacterial              | Yes            |
| Additional features        | mixer included |
|                            |                |