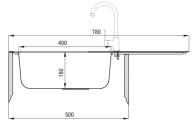

## Steel sink with tap, 1-bowl with drainer

Product code: ZENB0113 EAN: 5908212074831

Color: satin

Warranty [years]: 2

| Sink                       |                |
|----------------------------|----------------|
| Finish                     | satin          |
| Surface type               | satin, brushed |
| Material                   | steel 201      |
| Installation method        | inset          |
| Number of bowls            | 1              |
| Minimum cabinet width [mm] | 500            |
| Width [mm]                 | 430            |
| Length [mm]                | 780            |
| Height [mm]                | 160            |
| Bowl depth [mm]            | 160            |
| Cut-out length [mm]        | 760            |
| Cut-out width [mm]         | 410            |
| Reversible                 | Yes            |
| Equipped with accessories  | Yes            |
| Antibacterial              | Yes            |
| Additional features        | mixer included |
|                            |                |