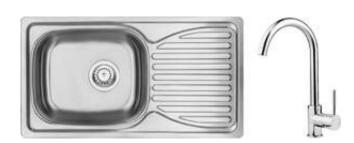

## Steel sink with tap, 1-bowl with drainer

Product code: ZENB0113 EAN: 5908212074831

Color: satin

Warranty [years]: 2

| Sink                       |                |
|----------------------------|----------------|
| Finish                     | satin          |
| Surface type               | satin, brushed |
| Material                   | steel 201      |
| Installation method        | inset          |
| Number of bowls            | 1              |
| Minimum cabinet width [mm] | 500            |
| Width [mm]                 | 430            |
| Length [mm]                | 780            |
| Height [mm]                | 160            |
| Bowl depth [mm]            | 160            |
| Cut-out length [mm]        | 760            |
| Cut-out width [mm]         | 410            |
| Reversible                 | Yes            |
| Equipped with accessories  | Yes            |
| Antibacterial              | Yes            |
| Additional features        | mixer included |
|                            |                |

| Mixer               |                      |
|---------------------|----------------------|
| Finish              | chrome               |
| Mixer type          | single-handle, mixer |
| Installation method | standing             |
| Acoustic group [db] | II (20 < x ≤ 30)     |