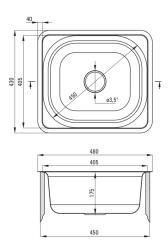

## Steel sink with tap, 1-bowl

**Product code**: ZENA0103 **EAN**: 5908212061640

Color: satin

Warranty [years]: 2

| Sink                       |                |  |
|----------------------------|----------------|--|
| Finish                     | satin          |  |
| Surface type               | satin, brushed |  |
| Material                   | steel 201      |  |
| Installation method        | inset          |  |
| Number of bowls            | 1              |  |
| Minimum cabinet width [mm] | 450            |  |
| Width [mm]                 | 430            |  |
| Length [mm]                | 480            |  |
| Height [mm]                | 175            |  |
| Bowl depth [mm]            | 175            |  |
| Cut-out length [mm]        | 460            |  |
| Cut-out width [mm]         | 410            |  |
| Equipped with accessories  | Yes            |  |
| Antihacterial              | Yes            |  |