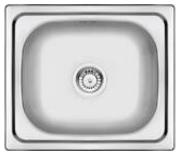

## Steel sink with tap, 1-bowl

**Product code**: ZENA0103 **EAN**: 5908212061640

Color: satin

Warranty [years]: 2

| Sink                       |                |  |
|----------------------------|----------------|--|
| Finish                     | satin          |  |
| Surface type               | satin, brushed |  |
| Material                   | steel 201      |  |
| Installation method        | inset          |  |
| Number of bowls            | 1              |  |
| Minimum cabinet width [mm] | 450            |  |
| Width [mm]                 | 430            |  |
| Length [mm]                | 480            |  |
| Height [mm]                | 175            |  |
| Bowl depth [mm]            | 175            |  |
| Cut-out length [mm]        | 460            |  |
| Cut-out width [mm]         | 410            |  |
| Equipped with accessories  | Yes            |  |
| Antihacterial              | Yes            |  |