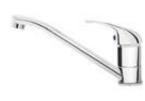

| Mixer               |                      |
|---------------------|----------------------|
| Finish              | chrome               |
| Mixer type          | single-handle, mixer |
| Installation method | standing             |
| Acoustic group [db] | II (20 < x ≤ 30)     |
|                     |                      |

Mixer cartridge

Connection thread

| Ceramic cartridge size | 35 mm  |
|------------------------|--------|
| Spout                  |        |
| Spout type             | swivel |
| Mixer spout range [mm] | 211    |
| Aerator                |        |
| Aerator size           | M24    |
| Connecting hose        |        |
| Length [mm]            | 350    |
| Installation thread    | 3/8"   |