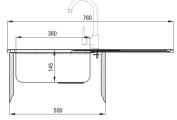

## LEGATO Steel sink with tap, 1-bowl with drainer

**Product code:** ZELA0113 **EAN:** 5908212061688

Color: satin

Warranty [years]: 2

| Sink                                 |                      |
|--------------------------------------|----------------------|
| Finish                               | satin                |
| Surface type                         | satin                |
| Material                             | steel 304            |
| Installation method                  | inset                |
| Number of bowls                      | 1                    |
| Minimum cabinet width [mm]           | 500                  |
| Width [mm]                           | 435                  |
| Length [mm]                          | 760                  |
| Height [mm]                          | 145                  |
| Bowl depth [mm]                      | 145                  |
| Cut-out length [mm]                  | 740                  |
| Cut-out width [mm]                   | 415                  |
| Reversible                           | Yes                  |
| Equipped with accessories            | Yes                  |
| Number of holes                      | 0                    |
| Antibacterial                        | Yes                  |
| Sink waste kit                       |                      |
| Finish                               | steel                |
|                                      | manual               |
| Plug type                            | IIIdiiudt            |
| Possibility to connect a dishwasher/ | Yes                  |
| washing machine                      | res                  |
| Mixer                                |                      |
| Finish                               | chrome               |
| Mixer type                           | single-handle, mixer |
| Installation method                  | standing             |
| Acoustic group [db]                  | II (20 < x ≤ 30)     |
| Mixer cartridge                      |                      |
| Ceramic cartridge size               | 35 mm                |
| ceramic cardiage size                | 33 11111             |
| Spout                                |                      |
| Spout type                           | swivel               |
| Mixer spout range [mm]               | 180                  |
| Aerator                              |                      |
| Aerator type                         | honeycomb            |
| Aerator size                         | M22                  |
|                                      |                      |
| Connecting hose                      |                      |
| Length [mm]                          | 350                  |
| Installation thread                  | 3/8"                 |
|                                      |                      |