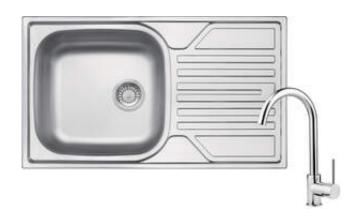

## LEGATO Steel sink with tap, 1-bowl with drainer

**Product code:** ZELA0113 **EAN:** 5908212061688

Color: satin

Warranty [years]: 2

| Sink                                 |                      |
|--------------------------------------|----------------------|
| Finish                               | satin                |
| Surface type                         | satin                |
| Material                             | steel 304            |
| Installation method                  | inset                |
| Number of bowls                      | 1                    |
| Minimum cabinet width [mm]           | 500                  |
| Width [mm]                           | 435                  |
| Length [mm]                          | 760                  |
| Height [mm]                          | 145                  |
| Bowl depth [mm]                      | 145                  |
| Cut-out length [mm]                  | 740                  |
| Cut-out width [mm]                   | 415                  |
| Reversible                           | Yes                  |
| Equipped with accessories            | Yes                  |
| Number of holes                      | 0                    |
| Antibacterial                        | Yes                  |
| Sink waste kit                       |                      |
| Finish                               | steel                |
|                                      | manual               |
| Plug type                            | IIIdiiudt            |
| Possibility to connect a dishwasher/ | Yes                  |
| washing machine                      | res                  |
| Mixer                                |                      |
| Finish                               | chrome               |
| Mixer type                           | single-handle, mixer |
| Installation method                  | standing             |
| Acoustic group [db]                  | II (20 < x ≤ 30)     |
| Mixer cartridge                      |                      |
| Ceramic cartridge size               | 35 mm                |
| ceramic cardiage size                | 33 11111             |
| Spout                                |                      |
| Spout type                           | swivel               |
| Mixer spout range [mm]               | 180                  |
| Aerator                              |                      |
| Aerator type                         | honeycomb            |
| Aerator size                         | M22                  |
|                                      |                      |
| Connecting hose                      |                      |
| Length [mm]                          | 350                  |
| Installation thread                  | 3/8"                 |
|                                      |                      |