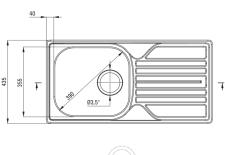

## LEGATO Steel sink with tap, 1-bowl with drainer

**Product code:** ZELA0113 **EAN:** 5908212061688

Color: satin

Warranty [years]: 2

| Sink                                 |                      |
|--------------------------------------|----------------------|
| Finish                               | satin                |
| Surface type                         | satin                |
| Material                             | steel 304            |
| Installation method                  | inset                |
| Number of bowls                      | 1                    |
| Minimum cabinet width [mm]           | 500                  |
| Width [mm]                           | 435                  |
| Length [mm]                          | 760                  |
| Height [mm]                          | 145                  |
| Bowl depth [mm]                      | 145                  |
| Cut-out length [mm]                  | 740                  |
| Cut-out width [mm]                   | 415                  |
| Reversible                           | Yes                  |
| Equipped with accessories            | Yes                  |
| Number of holes                      | 0                    |
| Antibacterial                        | Yes                  |
| Sink waste kit                       |                      |
| Finish                               | steel                |
|                                      | manual               |
| Plug type                            | IIIdiiudt            |
| Possibility to connect a dishwasher/ | Yes                  |
| washing machine                      | res                  |
| Mixer                                |                      |
| Finish                               | chrome               |
| Mixer type                           | single-handle, mixer |
| Installation method                  | standing             |
| Acoustic group [db]                  | II (20 < x ≤ 30)     |
| Mixer cartridge                      |                      |
| Ceramic cartridge size               | 35 mm                |
| ceramic cardiage size                | 33 11111             |
| Spout                                |                      |
| Spout type                           | swivel               |
| Mixer spout range [mm]               | 180                  |
| Aerator                              |                      |
| Aerator type                         | honeycomb            |
| Aerator size                         | M22                  |
|                                      |                      |
| Connecting hose                      |                      |
| Length [mm]                          | 350                  |
| Installation thread                  | 3/8"                 |
|                                      |                      |