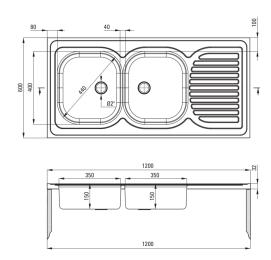

## Steel sink, 2-bowl with drainer

**Product code:** ZE6\_0210 **EAN:** 5908212005293

Color: satin

Warranty [years]: 2

| Sink                                 |           |
|--------------------------------------|-----------|
| Finish                               | satin     |
| Surface type                         | satin     |
| Material                             | steel 201 |
| Installation method                  | lay-on    |
| Number of bowls                      | 2         |
| Minimum cabinet width [mm]           | 1200      |
| Width [mm]                           | 600       |
| Length [mm]                          | 1200      |
| Height [mm]                          | 150       |
| Bowl depth [mm]                      | 150       |
| 2nd bowl depth [mm]                  | 150       |
| Steel thickness [mm]                 | 0.5       |
| Reversible                           | Yes       |
| Equipped with accessories            | Yes       |
| Drain diameter                       | 2"        |
| Number of holes                      | 0         |
| Sink waste kit                       |           |
| Finish                               | steel     |
| Plug type                            | manual    |
| Possibility to connect a dishwasher/ |           |
| washing machine                      | Yes       |
|                                      |           |