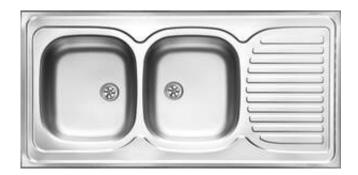

## Steel sink, 2-bowl with drainer

**Product code:** ZE6\_0210 **EAN:** 5908212005293

Color: satin

Warranty [years]: 2

| Sink                                 |           |
|--------------------------------------|-----------|
| Finish                               | satin     |
| Surface type                         | satin     |
| Material                             | steel 201 |
| Installation method                  | lay-on    |
| Number of bowls                      | 2         |
| Minimum cabinet width [mm]           | 1200      |
| Width [mm]                           | 600       |
| Length [mm]                          | 1200      |
| Height [mm]                          | 150       |
| Bowl depth [mm]                      | 150       |
| 2nd bowl depth [mm]                  | 150       |
| Steel thickness [mm]                 | 0.5       |
| Reversible                           | Yes       |
| Equipped with accessories            | Yes       |
| Drain diameter                       | 2"        |
| Number of holes                      | 0         |
| Sink waste kit                       |           |
| Finish                               | steel     |
| Plug type                            | manual    |
| Possibility to connect a dishwasher/ |           |
| washing machine                      | Yes       |
|                                      |           |