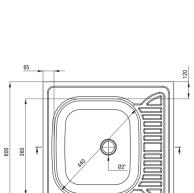

## Steel sink, 1-bowl with drainer

**Product code:** ZE6\_0140 **EAN:** 5908212005279

Color: satin

Warranty [years]: 2

| Sink                       |           |
|----------------------------|-----------|
| Finish                     | satin     |
| Surface type               | satin     |
| Material                   | steel 201 |
| Installation method        | lay-on    |
| Number of bowls            | 1         |
| Minimum cabinet width [mm] | 600       |
| Width [mm]                 | 600       |
| Length [mm]                | 600       |
| Height [mm]                | 165       |
| Bowl depth [mm]            | 165       |
| Steel thickness [mm]       | 0.5       |
| Reversible                 | Yes       |
| Equipped with accessories  | Yes       |