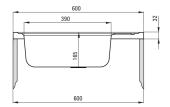

## Steel sink, 1-bowl with drainer

**Product code:** ZE6\_0140 **EAN:** 5908212005279

Color: satin

Warranty [years]: 2

| Sink                       |           |
|----------------------------|-----------|
| Finish                     | satin     |
| Surface type               | satin     |
| Material                   | steel 201 |
| Installation method        | lay-on    |
| Number of bowls            | 1         |
| Minimum cabinet width [mm] | 600       |
| Width [mm]                 | 600       |
| Length [mm]                | 600       |
| Height [mm]                | 165       |
| Bowl depth [mm]            | 165       |
| Steel thickness [mm]       | 0.5       |
| Reversible                 | Yes       |
| Equipped with accessories  | Yes       |