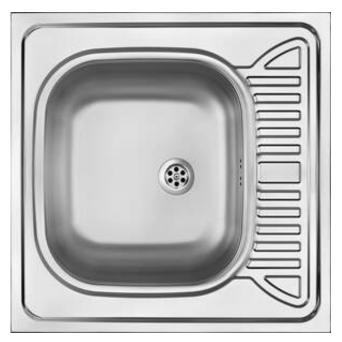

## **TANGO**

## Steel sink, 1-bowl with drainer

**Product code:** ZE6\_0140 **EAN:** 5908212005279

Color: satin

Warranty [years]: 2

| Sink                       |           |
|----------------------------|-----------|
| Finish                     | satin     |
| Surface type               | satin     |
| Material                   | steel 201 |
| Installation method        | lay-on    |
| Number of bowls            | 1         |
| Minimum cabinet width [mm] | 600       |
| Width [mm]                 | 600       |
| Length [mm]                | 600       |
| Height [mm]                | 165       |
| Bowl depth [mm]            | 165       |
| Steel thickness [mm]       | 0.5       |
| Reversible                 | Yes       |
| Equipped with accessories  | Yes       |

## Features:

- High-strength stainless steel
- The sink is equipped with fittings with a connection to the dishwasher
- Natural antiseptic properties of steel
- Dedicated cleaning agent, safe for cleaned surfaces
- Reversible steel sink install with the bowl on the left or right side