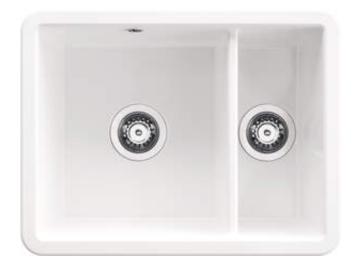

## LUMI Ceramic sink, 1.5-bowl

**Product code:** ZCU\_6503 **EAN:** 5907650882978

Color: white

Warranty [years]: 2

## Sink Material ceramic Graphics white Length [mm] 555 Width [mm] 430 Height [mm] 220 Minimum cabinet width [mm] 600 Installation method inset, under mounted