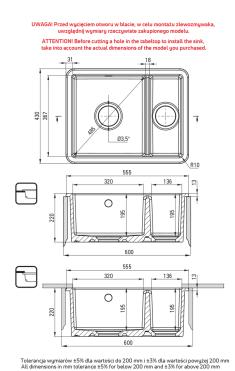

## Sink Material ceramic Graphics white Length [mm] 555 Width [mm] 430 Height [mm] 220 Minimum cabinet width [mm] 600 Installation method inset, under mounted

## Features:

- ATTENTION! Before cutting a hole in the tabletop to install the sink, take into account the actual dimensions of the model you purchased.
- Hard and durable ceramics does not lose its properties with long use
- The sink is equipped with fittings with a connection to the dishwasher
- Dedicated cleaning agent, safe for cleaned surfaces