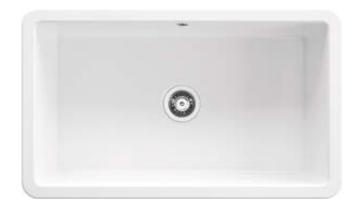

## Ceramic sink, 1-bowl

**Product code:** ZCU\_610D **EAN:** 5907650882985

Color: white

Warranty [years]: 2