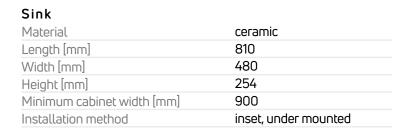

## Ceramic sink, 1-bowl

**Product code:** ZCU\_610D **EAN:** 5907650882985

Color: white

Warranty [years]: 2