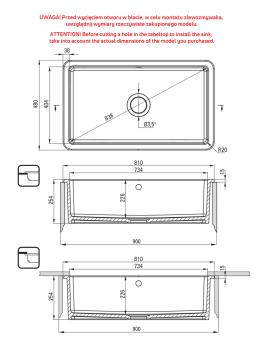

## Features:

- ATTENTION! Before cutting a hole in the tabletop to install the sink, take into account the actual dimensions of the model you purchased.
- Hard and durable ceramics does not lose its properties with long use
- The sink is equipped with fittings with a connection to the dishwasher
- Dedicated cleaning agent, safe for cleaned surfaces

Tolerancja wymiarów  $\pm5\%$  dla wartości do 200 mm i  $\pm3\%$  dla wartości powyżej 200 mm All dimensions in mm tolerance  $\pm5\%$  for below 200 mm and  $\pm3\%$  for above 200 mm