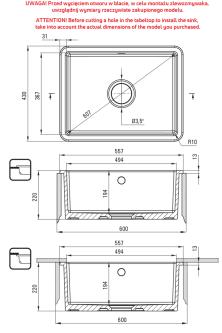

## Features:

- ATTENTION! Before cutting a hole in the tabletop to install the sink, take into account the actual dimensions of the model you purchased.
- Hard and durable ceramics does not lose its properties with long use
- The sink is equipped with fittings with a connection to the dishwasher
- Dedicated cleaning agent, safe for cleaned surfaces

Tolerancja wymiarów  $\pm 5\%$  dla wartości do 200 mm i  $\pm 3\%$  dla wartości powyżej 200 mm All dimensions in mm tolerance  $\pm 5\%$  for below 200 mm and  $\pm 3\%$  for above 200 mm