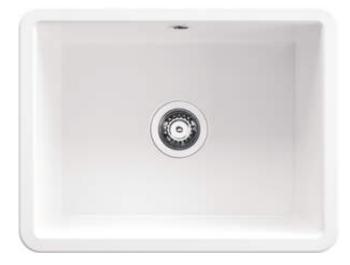

## LUMI Ceramic sink, 1-bowl

Product code: ZCU\_610C EAN: 5907650882961 Color: white Warranty [years]: 2

🗞 deante

## Features:

- ATTENTION! Before cutting a hole in the tabletop to install the sink, take into account the actual dimensions of the model you purchased.
- Hard and durable ceramics does not lose its properties with long use
- The sink is equipped with fittings with a connection to the dishwasher
- Dedicated cleaning agent, safe for cleaned surfaces