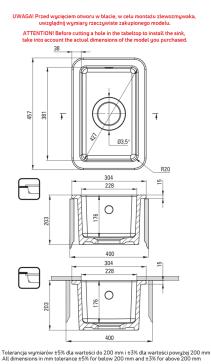

## LUMI Ceramic sink, 1-bowl

**Product code**: ZCU\_610A **EAN**: 5907650882954

Color: white

Warranty [years]: 2

| Sink                       |                      |
|----------------------------|----------------------|
| Material                   | ceramic              |
| Length [mm]                | 304                  |
| Width [mm]                 | 457                  |
| Height [mm]                | 203                  |
| Minimum cabinet width [mm] | 400                  |
| Installation method        | inset, under mounted |

## Features:

- ATTENTION! Before cutting a hole in the tabletop to install the sink, take into account the actual dimensions of the model you purchased.
- Hard and durable ceramics does not lose its properties with long use
- The sink is equipped with fittings with a connection to the dishwasher
- Dedicated cleaning agent, safe for cleaned surfaces