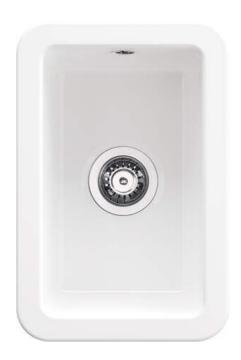

## LUMI Ceramic sink, 1-bowl

**Product code**: ZCU\_610A **EAN**: 5907650882954

Color: white

Warranty [years]: 2

| Sink                       |                      |
|----------------------------|----------------------|
| Material                   | ceramic              |
| Length [mm]                | 304                  |
| Width [mm]                 | 457                  |
| Height [mm]                | 203                  |
| Minimum cabinet width [mm] | 400                  |
| Installation method        | inset, under mounted |