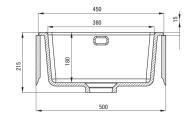

Tolerancja wymiarów  $\pm5\%$  dla wartości do 200 mm i  $\pm3\%$  dla wartości powyżej 200 mm All dimensions in mm tolerance  $\pm5\%$  for below 200 mm and  $\pm3\%$  for above 200 mm

| Sink                       |                      |
|----------------------------|----------------------|
| Finish                     | nero                 |
| Surface type               | matte                |
| Material                   | ceramic              |
| Installation method        | inset, under mounted |
| Number of bowls            | 1                    |
| Minimum cabinet width [mm] | 500                  |
| Width [mm]                 | 475                  |
| Length [mm]                | 450                  |
| Height [mm]                | 215                  |
| Bowl depth [mm]            | 180                  |
| Cut-out length [mm]        | 430                  |
| Cut-out width [mm]         | 455                  |
| Equipped with accessories  | Yes                  |
|                            |                      |