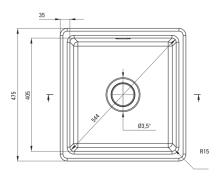

Tolerancja wymiarów  $\pm5\%$  dla wartości do 200 mm i  $\pm3\%$  dla wartości powyżej 200 mm All dimensions in mm tolerance  $\pm5\%$  for below 200 mm and  $\pm3\%$  for above 200 mm

| Sink                       |                      |
|----------------------------|----------------------|
| Finish                     | nero                 |
| Surface type               | matte                |
| Material                   | ceramic              |
| Installation method        | inset, under mounted |
| Number of bowls            | 1                    |
| Minimum cabinet width [mm] | 500                  |
| Width [mm]                 | 475                  |
| Length [mm]                | 450                  |
| Height [mm]                | 215                  |
| Bowl depth [mm]            | 180                  |
| Cut-out length [mm]        | 430                  |
| Cut-out width [mm]         | 455                  |
| Equipped with accessories  | Yes                  |
|                            |                      |