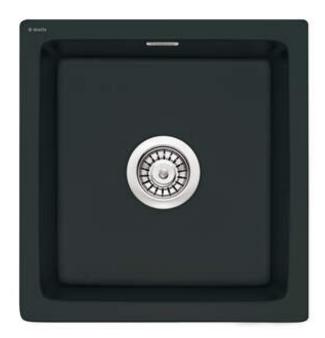

## Ceramic sink, 1-bowl

**Product code:** ZCB\_N103 **EAN:** 5907650877981

Color: nero

Warranty [years]: 2

UWAGAI Przed wycięciem otworu w blacie, w celu montażu zlewozmywaka uwzględnij wymiary rzeczywiste zakupionego modelu.
ATTENTIONI Before cutting a hole in the tabeltop to install the sink, take into account the actual dimensions of the model you purchased.

Tolerancja wymiarów  $\pm5\%$  dla wartości do 200 mm i  $\pm3\%$  dla wartości powyżej 200 mm All dimensions in mm tolerance  $\pm5\%$  for below 200 mm and  $\pm3\%$  for above 200 mm

| Sink                       |                      |
|----------------------------|----------------------|
| Finish                     | nero                 |
| Surface type               | matte                |
| Material                   | ceramic              |
| Installation method        | inset, under mounted |
| Number of bowls            | 1                    |
| Minimum cabinet width [mm] | 500                  |
| Width [mm]                 | 475                  |
| Length [mm]                | 450                  |
| Height [mm]                | 215                  |
| Bowl depth [mm]            | 180                  |
| Cut-out length [mm]        | 430                  |
| Cut-out width [mm]         | 455                  |
| Equipped with accessories  | Yes                  |
|                            |                      |