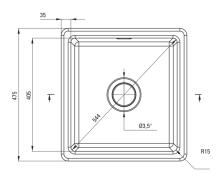

Tolerancja wymiarów  $\pm5\%$  dla wartości do 200 mm i  $\pm3\%$  dla wartości powyżej 200 mm All dimensions in mm tolerance  $\pm5\%$  for below 200 mm and  $\pm3\%$  for above 200 mm

| Finish                     | bianco               |
|----------------------------|----------------------|
| Surface type               | matte                |
| Material                   | ceramic              |
| Installation method        | inset, under mounted |
| Number of bowls            | 1                    |
| Minimum cabinet width [mm] | 500                  |
| Width [mm]                 | 475                  |
| L (I. I I                  | /50                  |

| Installation method        | inset, under mounted |
|----------------------------|----------------------|
| Number of bowls            | 1                    |
| Minimum cabinet width [mm] | 500                  |
| Width [mm]                 | 475                  |
| Length [mm]                | 450                  |
| Height [mm]                | 215                  |
| Bowl depth [mm]            | 180                  |
| Cut-out length [mm]        | 430                  |
| Cut-out width [mm]         | 455                  |
| Equipped with accessories  | Yes                  |
|                            |                      |