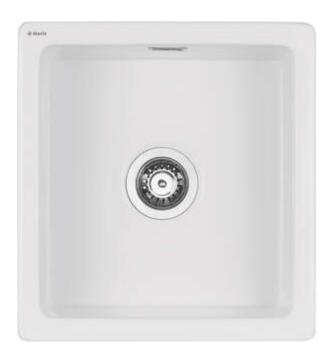

## Ceramic sink, 1-bowl

Product code: ZCB\_A103 EAN: 5907650877998

Color: bianco Warranty [years]: 2

ATTENTION! Before cutting a hole in the tabeltop to install the sink take into account the actual dimensions of the model you purchase

Tolerancja wymiarów  $\pm5\%$  dla wartości do 200 mm i  $\pm3\%$  dla wartości powyżej 200 mm All dimensions in mm tolerance  $\pm5\%$  for below 200 mm and  $\pm3\%$  for above 200 mm

| Finish                     | bianco               |
|----------------------------|----------------------|
| Surface type               | matte                |
| Material                   | ceramic              |
| Installation method        | inset, under mounted |
| Number of bowls            | 1                    |
| Minimum cabinet width [mm] | 500                  |
| Width [mm]                 | 475                  |
| L (I. I I                  | /50                  |

| Installation method        | inset, under mounted |
|----------------------------|----------------------|
| Number of bowls            | 1                    |
| Minimum cabinet width [mm] | 500                  |
| Width [mm]                 | 475                  |
| Length [mm]                | 450                  |
| Height [mm]                | 215                  |
| Bowl depth [mm]            | 180                  |
| Cut-out length [mm]        | 430                  |
| Cut-out width [mm]         | 455                  |
| Equipped with accessories  | Yes                  |
|                            |                      |