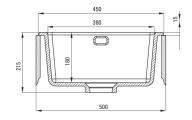

Tolerancja wymiarów  $\pm5\%$  dla wartości do 200 mm i  $\pm3\%$  dla wartości powyżej 200 mm All dimensions in mm tolerance  $\pm5\%$  for below 200 mm and  $\pm3\%$  for above 200 mm

| Finish                     | bianco               |
|----------------------------|----------------------|
| Surface type               | matte                |
| Material                   | ceramic              |
| Installation method        | inset, under mounted |
| Number of bowls            | 1                    |
| Minimum cabinet width [mm] | 500                  |
| Width [mm]                 | 475                  |
| L (I. I I                  | /50                  |

| Installation method        | inset, under mounted |
|----------------------------|----------------------|
| Number of bowls            | 1                    |
| Minimum cabinet width [mm] | 500                  |
| Width [mm]                 | 475                  |
| Length [mm]                | 450                  |
| Height [mm]                | 215                  |
| Bowl depth [mm]            | 180                  |
| Cut-out length [mm]        | 430                  |
| Cut-out width [mm]         | 455                  |
| Equipped with accessories  | Yes                  |
|                            |                      |