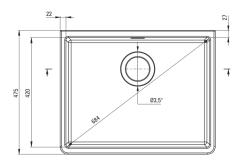

Tolerancja wymiarów  $\pm5\%$  dla wartości do 200 mm i  $\pm3\%$  dla wartości powyżej 200 mm All dimensions in mm tolerance  $\pm5\%$  for below 200 mm and  $\pm3\%$  for above 200 mm

| Sink                       |                        |
|----------------------------|------------------------|
| Finish                     | white                  |
| Surface type               | shine                  |
| Material                   | ceramic                |
| Installation method        | farmhouse, top mounted |
| Number of bowls            | 1                      |
| Minimum cabinet width [mm] | 600                    |
| Width [mm]                 | 475                    |
| Length [mm]                | 595                    |
| Height [mm]                | 220                    |
| Bowl depth [mm]            | 200                    |