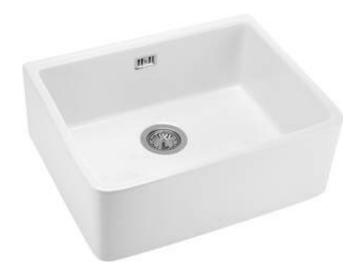

## **SABOR**

## Ceramic sink, 1-bowl

**Product code:** ZCB\_610K **EAN:** 5908212074046

Color: white

Warranty [years]: 2

UWAGA! Przed wycięciem otworu w blacie, w celu montażu zlewozmywaka, uwzględnij wymiany rzeczywiste zakupionego modelu. ATTENTION! Before cutting a hole in the tabeltop to install the sink, take into account the actual dimensions of the model you purchased.

Tolerancja wymiarów  $\pm5\%$  dla wartości do 200 mm i  $\pm3\%$  dla wartości powyżej 200 mm All dimensions in mm tolerance  $\pm5\%$  for below 200 mm and  $\pm3\%$  for above 200 mm

| Sink                       |                        |
|----------------------------|------------------------|
| Finish                     | white                  |
| Surface type               | shine                  |
| Material                   | ceramic                |
| Installation method        | farmhouse, top mounted |
| Number of bowls            | 1                      |
| Minimum cabinet width [mm] | 600                    |
| Width [mm]                 | 475                    |
| Length [mm]                | 595                    |
| Height [mm]                | 220                    |
| Bowl depth [mm]            | 200                    |