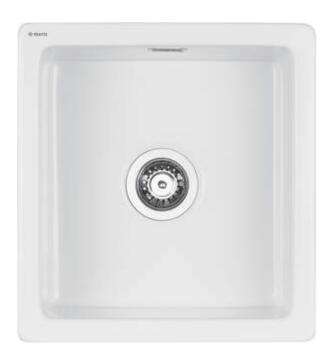

## Ceramic sink, 1-bowl

**Product code:** ZCB\_6103 **EAN:** 5908212071779

Color: white

Warranty [years]: 2

UWAGA! Przed wycięciem otworu w blacie, w celu montażu zlewozmywaka uwzględnij wymiany rzeczywiste zakupionego modelu.

| •                          |                      |
|----------------------------|----------------------|
| Finish                     | white                |
| Surface type               | shine                |
| Material                   | ceramic              |
| Installation method        | inset, under mounted |
| Number of bowls            | 1                    |
| Minimum cabinet width [mm] | 500                  |
| Width [mm]                 | 475                  |
| Length [mm]                | 450                  |
| Height [mm]                | 215                  |
| Bowl depth [mm]            | 180                  |
| Cut-out length [mm]        | 430                  |
|                            |                      |