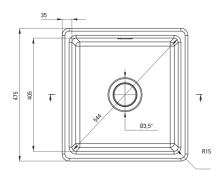

ATTENTION! Before cutting a hole in the tabeltop to install the sink, take into account the actual dimensions of the model you purchased.

Tolerancja wymiarów  $\pm5\%$  dla wartości do 200 mm i  $\pm3\%$  dla wartości powyżej 200 mm All dimensions in mm tolerance  $\pm5\%$  for below 200 mm and  $\pm3\%$  for above 200 mm

| •                          |                      |
|----------------------------|----------------------|
| Finish                     | white                |
| Surface type               | shine                |
| Material                   | ceramic              |
| Installation method        | inset, under mounted |
| Number of bowls            | 1                    |
| Minimum cabinet width [mm] | 500                  |
| Width [mm]                 | 475                  |
| Length [mm]                | 450                  |
| Height [mm]                | 215                  |
| Bowl depth [mm]            | 180                  |
| Cut-out length [mm]        | 430                  |
|                            |                      |