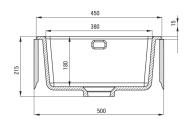

ATTENTION! Before cutting a hole in the tabeltop to install the sink, take into account the actual dimensions of the model you purchased.

Tolerancja wymiarów  $\pm5\%$  dla wartości do 200 mm i  $\pm3\%$  dla wartości powyżej 200 mm All dimensions in mm tolerance  $\pm5\%$  for below 200 mm and  $\pm3\%$  for above 200 mm

| •                          |                      |
|----------------------------|----------------------|
| Finish                     | white                |
| Surface type               | shine                |
| Material                   | ceramic              |
| Installation method        | inset, under mounted |
| Number of bowls            | 1                    |
| Minimum cabinet width [mm] | 500                  |
| Width [mm]                 | 475                  |
| Length [mm]                | 450                  |
| Height [mm]                | 215                  |
| Bowl depth [mm]            | 180                  |
| Cut-out length [mm]        | 430                  |
|                            |                      |

455

Yes