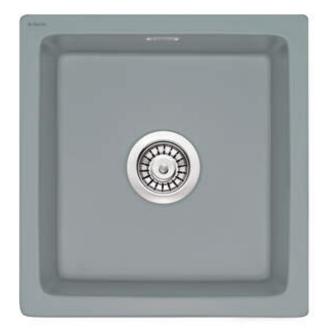

## **SABOR**

## Ceramic sink, 1-bowl

Product code: ZCB\_3103 EAN: 5907650877974 Color: grey matte Warranty [years]: 2

UWAGA! Przed wycięciem otworu w blacie, w celu montażu zlewozmywaka uwzględnij wymiany rzeczywiste zakupionego modelu.

| SINK                       |                      |
|----------------------------|----------------------|
| Finish                     | grey                 |
| Surface type               | matte                |
| Material                   | ceramic              |
| Installation method        | inset, under mounted |
| Number of bowls            | 1                    |
| Minimum cabinet width [mm] | 500                  |
| Width [mm]                 | 475                  |
| Length [mm]                | 450                  |
| Height [mm]                | 215                  |
| Bowl depth [mm]            | 180                  |
| Cut-out length [mm]        | 430                  |
| Cut-out width [mm]         | 455                  |
| Equipped with accessories  | Yes                  |
|                            |                      |