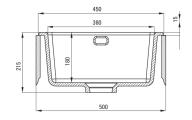

ATTENTION! Before cutting a hole in the tabeltop to install the sink, take into account the actual dimensions of the model you purchased.

Tolerancja wymiarów  $\pm5\%$  dla wartości do 200 mm i  $\pm3\%$  dla wartości powyżej 200 mm All dimensions in mm tolerance  $\pm5\%$  for below 200 mm and  $\pm3\%$  for above 200 mm

| SINK                       |                      |
|----------------------------|----------------------|
| Finish                     | grey                 |
| Surface type               | matte                |
| Material                   | ceramic              |
| Installation method        | inset, under mounted |
| Number of bowls            | 1                    |
| Minimum cabinet width [mm] | 500                  |
| Width [mm]                 | 475                  |
| Length [mm]                | 450                  |
| Height [mm]                | 215                  |
| Bowl depth [mm]            | 180                  |
| Cut-out length [mm]        | 430                  |
| Cut-out width [mm]         | 455                  |
| Equipped with accessories  | Yes                  |
|                            |                      |