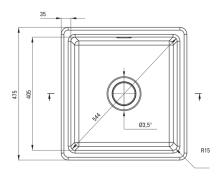

ATTENTION! Before cutting a hole in the tabeltop to install the sink, take into account the actual dimensions of the model you purchased.

Tolerancja wymiarów  $\pm5\%$  dla wartości do 200 mm i  $\pm3\%$  dla wartości powyżej 200 mm All dimensions in mm tolerance  $\pm5\%$  for below 200 mm and  $\pm3\%$  for above 200 mm

| SINK                       |                      |
|----------------------------|----------------------|
| Finish                     | grey                 |
| Surface type               | matte                |
| Material                   | ceramic              |
| Installation method        | inset, under mounted |
| Number of bowls            | 1                    |
| Minimum cabinet width [mm] | 500                  |
| Width [mm]                 | 475                  |
| Length [mm]                | 450                  |
| Height [mm]                | 215                  |
| Bowl depth [mm]            | 180                  |
| Cut-out length [mm]        | 430                  |
| Cut-out width [mm]         | 455                  |
| Equipped with accessories  | Yes                  |
|                            |                      |