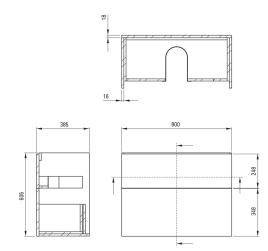

## **Furniture**

| Dedicated type of washbasin | recessed     |
|-----------------------------|--------------|
| Installation method         | wall-mounted |
| Width [mm]                  | 800          |
| Height [mm]                 | 600          |
| Depth [mm]                  | 385          |