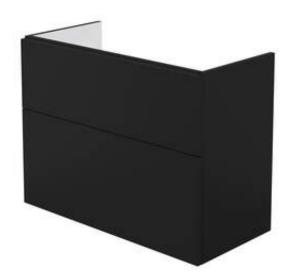

## PRIZMA Bathroom vanity, without countertop

**Product code:** STU\_NU81 **EAN:** 5907650883128

Color: nero

Warranty [years]: 2

## Features:

- Push to open system opening drawers by pressing the front.
- SlowMotion drawers with full extension
- Exceptional durability thanks to appropriate UV varnishes
- \* Ready-to-use furniture use without the need for assembly
- Polish quality with care for the environment