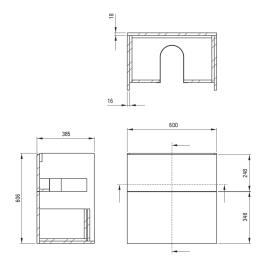

## Furniture

| Dedicated type of washbasin | recessed     |
|-----------------------------|--------------|
| Installation method         | wall-mounted |
| Width [mm]                  | 600          |
| Height [mm]                 | 600          |
| Depth [mm]                  | 385          |
|                             |              |