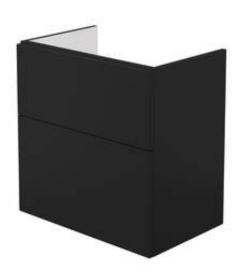

## PRIZMA Bathroom vanity, without countertop

Product code: STU\_NU61 EAN: 5907650883111 Color: nero Warranty [years]: 2

## Furniture

| Dedicated type of washbasin | recessed     |
|-----------------------------|--------------|
| Installation method         | wall-mounted |
| Width [mm]                  | 600          |
| Height [mm]                 | 600          |
| Depth [mm]                  | 385          |
|                             |              |