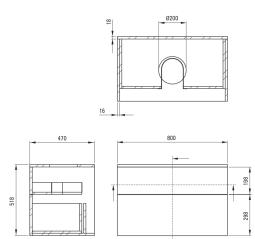

## Furniture

| Dedicated type of washbasin | countertop   |
|-----------------------------|--------------|
| Installation method         | wall-mounted |
| Width [mm]                  | 800          |
| Height [mm]                 | 520          |
| Depth [mm]                  | 470          |
|                             |              |