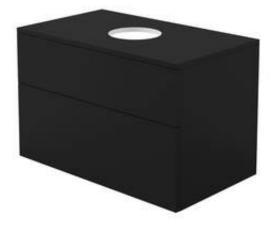

## PRIZMA Bathroom vanity, with countertop

Product code: SDI\_NB81 EAN: 5907650883036 Color: nero Warranty [years]: 2

## Furniture

| Dedicated type of washbasin | countertop   |
|-----------------------------|--------------|
| Installation method         | wall-mounted |
| Width [mm]                  | 800          |
| Height [mm]                 | 520          |
| Depth [mm]                  | 470          |
|                             |              |