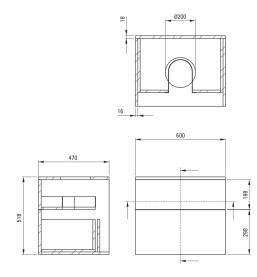

## Furniture

| Installation methodwall-mountedWidth [mm]600Height [mm]520Depth [mm]470 | Dedicated type of washbasin | countertop   |
|-------------------------------------------------------------------------|-----------------------------|--------------|
| Height [mm] 520                                                         | Installation method         | wall-mounted |
|                                                                         | Width [mm]                  | 600          |
| Depth [mm] 470                                                          | Height [mm]                 | 520          |
|                                                                         | Depth [mm]                  | 470          |