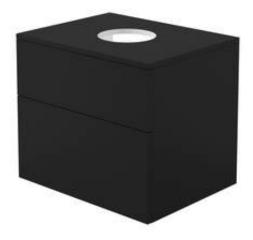

## PRIZMA Bathroom vanity, with countertop

Product code: SDI\_NB61 EAN: 5907650883029 Color: nero Warranty [years]: 2

## Furniture

| Installation methodwall-mountedWidth [mm]600Height [mm]520Depth [mm]470 | Dedicated type of washbasin | countertop   |
|-------------------------------------------------------------------------|-----------------------------|--------------|
| Height [mm] 520                                                         | Installation method         | wall-mounted |
|                                                                         | Width [mm]                  | 600          |
| Depth [mm] 470                                                          | Height [mm]                 | 520          |
|                                                                         | Depth [mm]                  | 470          |

## Features:

- Push to open system opening drawers by pressing the front.
- SlowMotion drawers with full extension
- Exceptional durability thanks to appropriate UV varnishes
- \* Ready-to-use furniture use without the need for assembly
- Polish quality with care for the environment