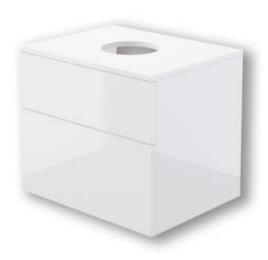

## PRIZMA Bathroom vanity, with countertop

Product code: SDI\_6B61 EAN: 5907650883005 Color: white gloss Warranty [years]: 2

## Features:

- Push to open system opening drawers by pressing the front.
- SlowMotion drawers with full extension
- Exceptional durability thanks to appropriate UV varnishes
- \* Ready-to-use furniture use without the need for assembly
- Polish quality with care for the environment