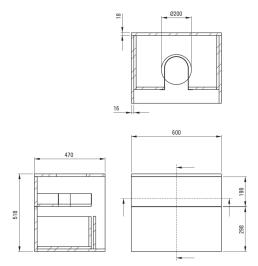

## Furniture

| Dedicated type of washbasin | countertop   |
|-----------------------------|--------------|
| Installation method         | wall-mounted |
| Height [mm]                 | 520          |
| Depth [mm]                  | 470          |